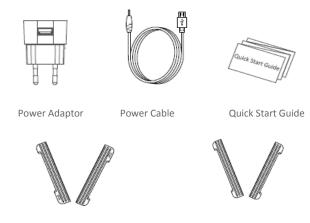

# Accessories (Reference)

HDD Rubber Case 2 (Optional) (Appropriate for 9mm thick HDD)

HDD Rubber Case 1 (Optional) (Appropriate for 7mm thick HDD)