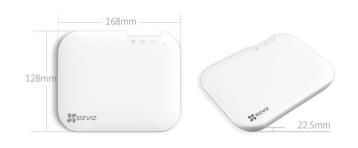

## **Dimension**

# Specifications

| Model&Name               | Model                      | CS-X3-108                                           | CS-X3-108/500G | CS-X3-108/1T |
|--------------------------|----------------------------|-----------------------------------------------------|----------------|--------------|
|                          | Name                       | Internet Video Recorder                             |                |              |
| Video Input              | Cloud Camera<br>Number     | 8                                                   |                |              |
|                          | Camera Type                | EZVIZ Cloud Camera                                  |                |              |
|                          | Video Input Band-<br>width | 50Mbps                                              |                |              |
| HDD                      | HDD Capacity               | One SATA inter-<br>face for 2.5-inch<br>HDD access  | 500G           | <b>1</b> T   |
| External Inter-<br>faces | Internet Interface         | One, RJ45 10M/100M Self-adaptive Ethernet Interface |                |              |
|                          | USB Interface              | One, USB 2.0                                        |                |              |
| Others                   | Power Supply               | DC 5V                                               |                |              |
|                          | Consumption                | Maximum 10W                                         |                |              |
|                          | Dimension                  | 168mm*128mm*22.5mm                                  |                |              |
|                          | Working Temperature        | -10°C to 50°C                                       |                |              |
|                          | Working Humidity           | 10% to 95%                                          |                |              |
|                          | Weight (Without HDD)       | 200g                                                |                |              |