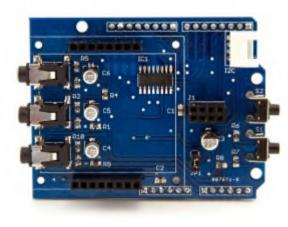

EM Shield V1

Energy Monitor Shield V2

Here lists the comparison among various versions:

| Parameter            | Energy Monitor Shield V09b | Energy Monitor Shield V1.0 | Energy Monitor Shield V1.0 rev 1 | Energy Monitor Shield<br>V2.0 |
|----------------------|----------------------------|----------------------------|----------------------------------|-------------------------------|
| Product Release Date | 20.10.2013                 | 01.04.2014                 | 24.10.2014                       | 29.12.2014                    |
| Production Status    | Not produced               | In production              | In production                    | Soon                          |
| Type RF module       | nRF24L01 +                 | nRF24L01 +                 | nRF24L01 +                       | nRF24L01 + with PA            |
| Auto LED RF activity | NO                         | NO                         | YES                              | YES                           |
| Support display      | LCD                        | LCD                        | LCD                              | OLED I2C (not included)       |
| Support RS485        | NO                         | NO                         | NO                               | MAX485                        |
| Phase measurement    | 3                          | 3                          | 3                                | 1                             |