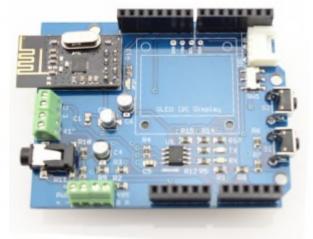

EM Shield V1

Energy Monitor Shield V2

Here lists the comparison among various versions:

| Parameter            | Energy Monitor Shield V09b | Energy Monitor Shield V1.0 | Energy Monitor Shield V1.0 rev 1 | Energy Monitor Shield<br>V2.0 |
|----------------------|----------------------------|----------------------------|----------------------------------|-------------------------------|
| Product Release Date | 20.10.2013                 | 01.04.2014                 | 24.10.2014                       | 29.12.2014                    |
| Production Status    | Not produced               | In production              | In production                    | Soon                          |
| Type RF module       | nRF24L01 +                 | nRF24L01 +                 | nRF24L01 +                       | nRF24L01 + with PA            |
| Auto LED RF activity | NO                         | NO                         | YES                              | YES                           |
| Support display      | LCD                        | LCD                        | LCD                              | OLED I2C (not included)       |
| Support RS485        | NO                         | NO                         | NO                               | MAX485                        |
| Phase measurement    | 3                          | 3                          | 3                                | 1                             |