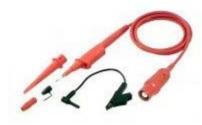

## VPS210-R Voltage Probe Set, 200 MHz, Red (one, red)

## Double insulated voltage probe for ScopeMeter 190 series.

## Each probe set includes:

- 600 V CAT III / 1000 V CAT II rated 10:1 Voltage Probe
- Hook Clip for Probe Tip
- Ground Lead with Mini Alligator
- Insulation Sleeve
- 30 V CAT II rated Ground Spring for Probe Tip