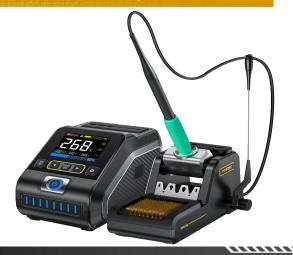

## Hig-power precision soldering station DWS-200

CE

DWS-200 is a high-power precision soldering station. It is a hand tool commonly used in electronic welding processes. DWS-200 built-in high-power pure copper transformer, adapts to110-250V voltage input with many convenient function setting to bring users faster and more accurate opperation.

Fast heating up in 3s

- Support F245/F210 type handles
- Support 3 preset temperatures
- Precise temperature control
- 110-250V wide voltage input
- Languages:English/Chinese