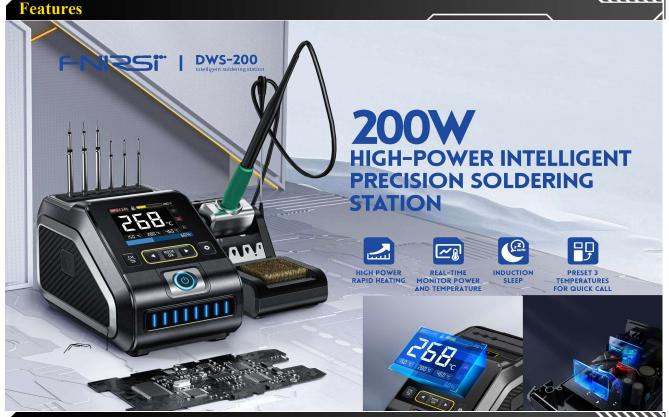

## Hig-power precision soldering station DWS-200

CE

DWS-200 is a high-power precision soldering station. It is a hand tool commonly used in electronic welding processes. DWS-200 built-in high-power pure copper transformer, adapts to110-250V voltage input with many convenient function setting to bring users faster and more accurate opperation.

Fast heating up in 3s

- Support F245/F210 type handles
- Support 3 preset temperatures
- Precise temperature control
- 110-250V wide voltage input
- Languages:English/Chinese

## **Technical Specifications**

| 100-450℃                 |
|--------------------------|
| ±5°C; 2%                 |
| 3s melt Tin @ 200W       |
| ✓                        |
| 2.4-inch HD color screen |
| 110~250V                 |
| 3A                       |
| icteristics              |
| 1505g                    |
| 156*96*103mm             |
| 68*48*27.5cm             |
| 16.5kg                   |
|                          |
|                          |