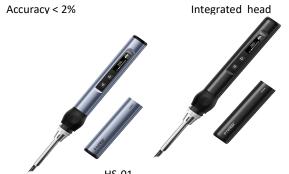

- ●Temperature range: 80~450°C
- ●Fast heatting up within 2s

- Precise temperature control 2%
- ●Comfortable grip with ergonomic design
- ●Support PD / QC protocols
- •Mini size that is easy to carry

| H:                    | HS-02                      |           |         |                                                       |          |                                               |          |  |
|-----------------------|----------------------------|-----------|---------|-------------------------------------------------------|----------|-----------------------------------------------|----------|--|
| <b>Technical Spec</b> | ifications                 |           |         |                                                       |          |                                               |          |  |
|                       | HS-01                      | HS-01 M   | HS-01 F | HS-02A                                                | HS-02A F | HS-02B                                        | HS-02B F |  |
| Temperature range     | 80~420°C ±5°C; accuracy 2% |           |         | 100~450°C±5; accuracy 2%; 3 groups preset temperature |          |                                               |          |  |
| Heat-Up Time:         | 8s melt Tin @ 650W         |           |         | 2s melt Tin @ 100W                                    |          |                                               |          |  |
| Power                 | 9/12/15/20V,               | 65W MAX   |         | 9/12/15/20V, 100W MAX                                 |          |                                               |          |  |
| Screen                | 0.87 inch OL               | ED screen |         | 0.96 IPS HD color sreen                               |          |                                               |          |  |
| Color                 | light bule & black         |           |         | light bule & dark green                               |          |                                               |          |  |
| ESD protection        | /                          |           |         | ✓                                                     |          |                                               |          |  |
| Power input port      | Туре С                     |           |         | Туре С                                                |          |                                               |          |  |
| Charging protocol     | PD/QC                      |           |         | PD/QC                                                 |          |                                               |          |  |
| Accessories           | FSW PD GaN Fast Adapte     |           | FINES   |                                                       | ₩001     | 250W<br>C2C PO<br>Charging<br>cable<br>(1.2m) |          |  |