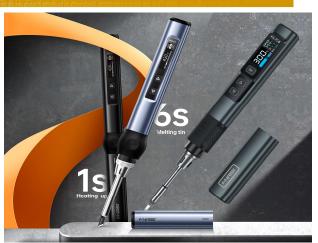

## Introduction

The HS-01 & HS-02 are intelligent electric soldering iron with fashionable and matte-texture metal shells. They have perfect heating up performance in seconds and portable like a pen with you adapting to types of soldering scenes. They are practical and excellent choices for maintanence groups, tech ethusiasts, college students in electronics field.

- ●Temperature range: 80~450°C
- ●Fast heatting up within 2s

- Precise temperature control 2%
- ●Comfortable grip with ergonomic design
- ●Support PD / QC protocols
- •Mini size that is easy to carry

| H:                    | HS-02                      |           |         |                                                       |          |                                               |          |  |
|-----------------------|----------------------------|-----------|---------|-------------------------------------------------------|----------|-----------------------------------------------|----------|--|
| <b>Technical Spec</b> | ifications                 |           |         |                                                       |          |                                               |          |  |
|                       | HS-01                      | HS-01 M   | HS-01 F | HS-02A                                                | HS-02A F | HS-02B                                        | HS-02B F |  |
| Temperature range     | 80~420°C ±5°C; accuracy 2% |           |         | 100~450°C±5; accuracy 2%; 3 groups preset temperature |          |                                               |          |  |
| Heat-Up Time:         | 8s melt Tin @ 650W         |           |         | 2s melt Tin @ 100W                                    |          |                                               |          |  |
| Power                 | 9/12/15/20V,               | 65W MAX   |         | 9/12/15/20V, 100W MAX                                 |          |                                               |          |  |
| Screen                | 0.87 inch OL               | ED screen |         | 0.96 IPS HD color sreen                               |          |                                               |          |  |
| Color                 | light bule & black         |           |         | light bule & dark green                               |          |                                               |          |  |
| ESD protection        | /                          |           |         | ✓                                                     |          |                                               |          |  |
| Power input port      | Туре С                     |           |         | Туре С                                                |          |                                               |          |  |
| Charging protocol     | PD/QC                      |           |         | PD/QC                                                 |          |                                               |          |  |
| Accessories           | FSW PD GaN Fast Adapte     |           | FINES   |                                                       | ₩001     | 250W<br>C2C PO<br>Charging<br>cable<br>(1.2m) |          |  |