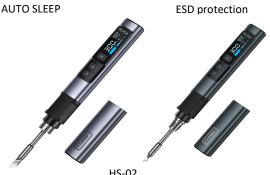

- ●Temperature range: 80~450°C
- ●Fast heatting up within 2s

- Precise temperature control 2%
- ●Comfortable grip with ergonomic design
- ●Support PD / QC protocols
- •Mini size that is easy to carry

| H:                    | HS-02                      |           |         |                                                       |          |                                               |          |  |
|-----------------------|----------------------------|-----------|---------|-------------------------------------------------------|----------|-----------------------------------------------|----------|--|
| <b>Technical Spec</b> | ifications                 |           |         |                                                       |          |                                               |          |  |
|                       | HS-01                      | HS-01 M   | HS-01 F | HS-02A                                                | HS-02A F | HS-02B                                        | HS-02B F |  |
| Temperature range     | 80~420°C ±5°C; accuracy 2% |           |         | 100~450°C±5; accuracy 2%; 3 groups preset temperature |          |                                               |          |  |
| Heat-Up Time:         | 8s melt Tin @ 650W         |           |         | 2s melt Tin @ 100W                                    |          |                                               |          |  |
| Power                 | 9/12/15/20V,               | 65W MAX   |         | 9/12/15/20V, 100W MAX                                 |          |                                               |          |  |
| Screen                | 0.87 inch OL               | ED screen |         | 0.96 IPS HD color sreen                               |          |                                               |          |  |
| Color                 | light bule & black         |           |         | light bule & dark green                               |          |                                               |          |  |
| ESD protection        | /                          |           |         | ✓                                                     |          |                                               |          |  |
| Power input port      | Туре С                     |           |         | Туре С                                                |          |                                               |          |  |
| Charging protocol     | PD/QC                      |           |         | PD/QC                                                 |          |                                               |          |  |
| Accessories           | FSW PD GaN Fast Adapte     |           | FINES   |                                                       | ₩001     | 250W<br>C2C PO<br>Charging<br>cable<br>(1.2m) |          |  |