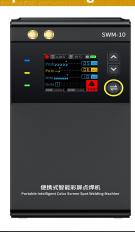

## Introduction

The SWM-10 is a portable handheld spot welding machine that is effi-cient, convenient and easy to carry. The double pulse spot welding technology is adopted to make the welding more stable and firm, and it also can be used as 5000mAh power bank.

- Welding parameters can be adjusted according to different materials and thicknesses
- 1200A instant current achieves perfect welding performance
- Power bank + Electric welding machine