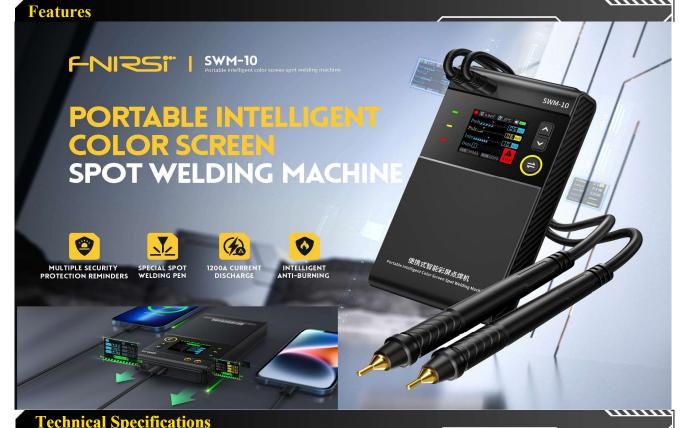

## Introduction

The SWM-10 is a portable handheld spot welding machine that is effi-cient, convenient and easy to carry. The double pulse spot welding technology is adopted to make the welding more stable and firm, and it also can be used as 5000mAh power bank.

- Welding parameters can be adjusted according to different materials and thicknesses
- 1200A instant current achieves perfect welding performance
- Power bank + Electric welding machine

## 1200A MAX Welding current Welding materials Nickel sheet, iron sheet, stainless steel 0.1~0.25mm Welding thinckness 3.7V / 5000mAh lithium battery Battery 5V/2.1A Charging / discharging 0~30ms **Pulse duration** 0~20ms Pulse interval time 1, 2, 3, 4, 5 Number of welds Screen 1.8-inch TFT color screen