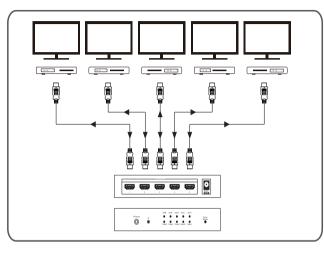

# **CONNECTION DIAGRAM**

### INSTALLATION

Connect HDMI input/output port to the signal source equipment or display with a single HDMI A Male to A Male cable, input and output signal can be transmitted through this single HDMI cable. When hook up a source device such as DVD, HD Easybox will identify the input signal and the input indicator will illuminate accordingly; when connect to display, HD Easybox will identify the output signal and the output indicator will light up.
When used with custom wall plate ( sold separately), you can hook up source and display to HD Easybox through a signle HDMI cable. This will enable you to control the devices freely without resetting up the connection.
Plug the 8VDC power supply into the unit and connect the adap tor to AC outlet.