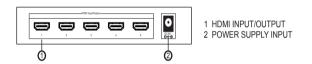

PANEL DESCRIPTION

Rear Panel

### INSTALLATION

Connect HDMI input/output port to the signal source equipment or display with a single HDMI A Male to A Male cable, input and output signal can be transmitted through this single HDMI cable. When hook up a source device such as DVD, HD Easybox will identify the input signal and the input indicator will illuminate accordingly; when connect to display, HD Easybox will identify the output signal and the output indicator will light up.
When used with custom wall plate ( sold separately), you can hook up source and display to HD Easybox through a signle HDMI cable. This will enable you to control the devices freely without resetting up the connection.
Plug the 8VDC power supply into the unit and connect the adap tor to AC outlet.