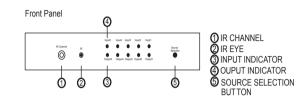

HDMI cable instead of two as other devices for installation, the input and output signal can pass through bi-directionally through this cable without any signal loss. This enables you a clean and tidy set up with less money!

The HD Easybox is ideal for multi room applications such as home theater, conference room presentation, school and corporate training environments etc.

#### FEATURES

•HDMI, HDCP 2.0 and DVI compliant •Support full 3D pass-through •Support high resolution up to 1080P •Super IR control system

## SPECIFICATION

5 x HDMI Female port. 1xIR Channel Jack Bandwidth 10.2Gbps 480i~1080P@50/60,1080P@24/50/60, Output Resolution VGA~UXGA Operating Temperature -15°C~55°C Storage Temperature Humidity 5 ~ 90% Non-condensing Deep Color 36bit Power Supply DC 8V

PANEL DESCRIPTION



Rear Panel