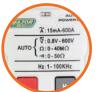

## Compact Multimeter TRUERMS

The MT710 is a CAT III 600V, 4000 count True RMS 600A AC digital clamp meter with indication on a large backlit LCD display, providing fast sampling time with high accuracy. The Smart mode, "AUTO", is a function that automatically identifies DC voltage, AC voltage, Resistance and continuity and automatically displays the measurements. By pressing the NCV button continuously the LCD displays "EF" and will display "----" when voltage is detected and the buzzer sounds. The meter measures 600V AC/DC, frequency, resistance measurements, plus Inrush current and Peak Voltage value. Other features include, Data hold function and a built-in flashlight for dimly lit areas. Housed in a modern compact housing ideal for electricians, HVAC technicians and students studying electrical.

## **Features**

- 4000 count backlit LCD display
- Ø25mm Cable Clamp size
- Smart Mode automatically identifies DCV, ACV, Resistance and continuity
- Measurement of DC voltage and AC voltage up to 600V
- INRUSH Current Measurements
- NCV Non-Contact Voltage Detector
- Built-In Flashlight
- Continuity buzzer
- Peak Mode and Data Hold function
- Auto Power Off

| Function   | Range                              | Accuracy   |
|------------|------------------------------------|------------|
| AC Current | 4.000A - 600A                      | ±(2.5% +8) |
| DC Voltage | 4.000V - 600V                      | ±(0.5% +3) |
| AC Voltage | 4.000V - 600V                      | ±(1.0% +3) |
| Resistance | $4.000$ K $\Omega - 40$ M $\Omega$ | ±(0.5% +3) |
| Frequency  | 4.000Hz - 100KHz                   | ±(1.0% +2) |
| Size       | 172 x 64 x 32mm                    |            |
| Weight     | 172g                               |            |