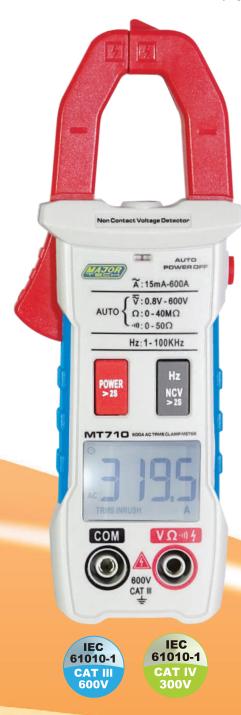

## MT710

## Compact Multimeter TRUERMS

The MT710 is a CAT III 600V, 4000 count True RMS 600A AC digital clamp meter with indication on a large backlit LCD display, providing fast sampling time with high accuracy. The Smart mode, "AUTO", is a function that automatically identifies DC voltage, AC voltage, Resistance and continuity and automatically displays the measurements. By pressing the NCV button continuously the LCD displays "EF" and will display "----" when voltage is detected and the buzzer sounds. The meter measures 600V AC/DC, frequency, resistance measurements, plus Inrush current and Peak Voltage value. Other features include, Data hold function and a built-in flashlight for dimly lit areas. Housed in a modern compact housing ideal for electricians, HVAC technicians and students studying electrical.

## **Features**

- 4000 count backlit LCD display
- Ø25mm Cable Clamp size
- Smart Mode automatically identifies DCV, ACV, Resistance and continuity
- Measurement of DC voltage and AC voltage up to 600V
- INRUSH Current Measurements
- NCV Non-Contact Voltage Detector
- Built-In Flashlight
- Continuity buzzer
- Peak Mode and Data Hold function
- Auto Power Off

| Function   | Range                              | Accuracy   |
|------------|------------------------------------|------------|
| AC Current | 4.000A - 600A                      | ±(2.5% +8) |
| DC Voltage | 4.000V - 600V                      | ±(0.5% +3) |
| AC Voltage | 4.000V - 600V                      | ±(1.0% +3) |
| Resistance | $4.000$ K $\Omega - 40$ M $\Omega$ | ±(0.5% +3) |
| Frequency  | 4.000Hz - 100KHz                   | ±(1.0% +2) |
| Size       | 172 x 64 x 32mm                    |            |
| Weight     | 172g                               |            |