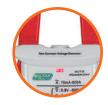

## Compact Multimeter TRUERMS

The MT710 is a CAT III 600V, 4000 count True RMS 600A AC digital clamp meter with indication on a large backlit LCD display, providing fast sampling time with high accuracy. The Smart mode, "AUTO", is a function that automatically identifies DC voltage, AC voltage, Resistance and continuity and automatically displays the measurements. By pressing the NCV button continuously the LCD displays "EF" and will display "----" when voltage is detected and the buzzer sounds. The meter measures 600V AC/DC, frequency, resistance measurements, plus Inrush current and Peak Voltage value. Other features include, Data hold function and a built-in flashlight for dimly lit areas. Housed in a modern compact housing ideal for electricians, HVAC technicians and students studying electrical.

4000 Count Backlit **LCD** Display

**Red Light Indicates Detection** of Non-Contact Voltage (NCV)

Flashlight

**Smart Mode** "AUTO" Function

MT710

**600A AC Clamp Meter** 

Contact Us South Africa

Australia