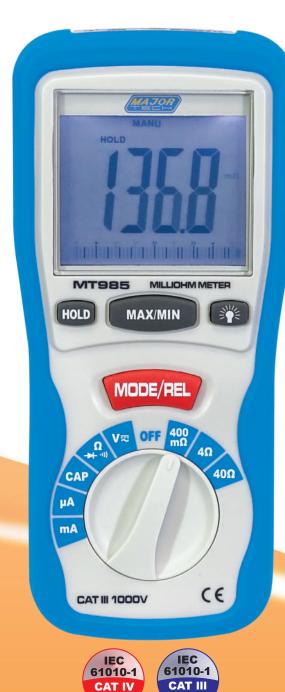

## MT985 Milliohm Multimeter

The MT985 is a handheld Milliohm/Multimeter combination that measures low resistance from  $400 \text{m}\Omega$  to  $40 \Omega$  with a resolution of  $0.1 \text{m}\Omega$  and a test current of 200mA. With a two times per second sampling rate, this unit provides fast and accurate measurements on a large high contrast 4000 count LCD Display with a bargraph and back light. The Multimeter function measures AC/DC voltage, AC/DC current, resistance, capacitance, continuity, and includes a diode test offering excellent performance and is ideal for any industry.

## **Features**

- 4 Terminal Kelvin measurements
- High resolution 0.1mΩ
- Test current of 200mA
- AC 750V / DC 1000V
- AC / DC 400mA
- Capacitance 1pF to 40mF
- MIN / MAX
- Relative mode

- Data Hold
- Continuity
- Diode
- 4000 Count LCD
- Bargraph and backlight
- Low battery indication
- Overload protection

4000 Count Backlit **LCD** Display

Top Entry of Standard 4mm **Test Lead Terminal** 

Multimeter

4 Wire Kelvin **Clip Test Leads** 

MT985

Milliohm Meter & Multimeter

Contact Us South Africa

Australia