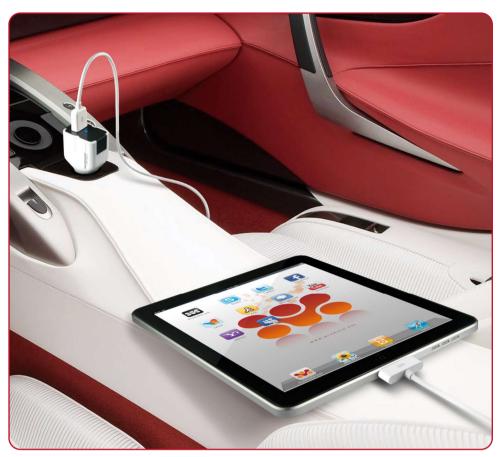

# ProCharge.iP Multifunction car charging kit for iPad

#### Features: \_\_\_\_\_

- Multifunction car charger with USB charging port
- **SET USB** to dock connector cable for iPad
- Short-circuit and over-current protection
- **₩** DC compatible from 12V~24V power
- **LED** light indicator