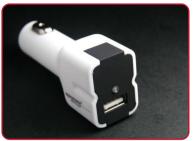

#### Features: \_\_\_\_\_

- Multifunction car charger with USB charging port
- **SET USB** to dock connector cable for iPad
- Short-circuit and over-current protection
- **₩** DC compatible from 12V~24V power
- **LED** light indicator

## Specification:

12VDC~24VDC ₩ Input:

5V, 2A **Set** Output: