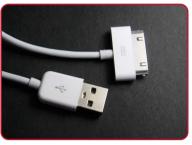

#### Features: \_\_\_\_\_

- Multifunction car charger with USB charging port
- **SET USB** to dock connector cable for iPad
- Short-circuit and over-current protection
- **₩** DC compatible from 12V~24V power
- **LED** light indicator