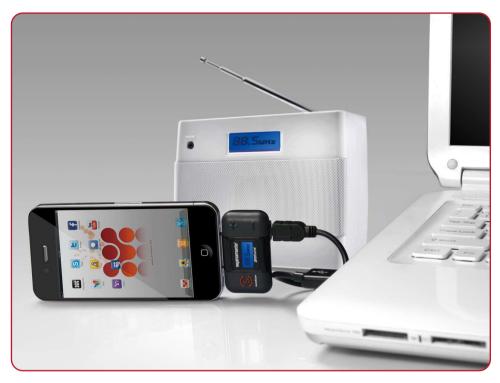

#### Features \_\_

- **№** Auto Scan for automatic clear (open) frequency scan function
- **Sync and charge function through USB**
- ₩ High fidelity with stereo music output
- ₩ Digital Phase-locked loop (PLL) for stable frequency match
- **₩** Last frequency memory lock
- ₩ Powered by iPhone/iPad/iPod
- **\$2** 10 meters effective transmission range (open space)

## Specifications ——

₩ Frequency response: 100Hz~15000Hz **\*\*** Frequency range: 87.6~107.9MHz

**Separation:** ≥30dB **Set Operating current:** 35+/-3mA

5V **\*\*** Input voltage:

*Instructions:* Connect the device onto the iPhone/iPad/iPod and search automatically for open frequency by pressing the "S" button. Manually change the frequency by pressing + or – button.