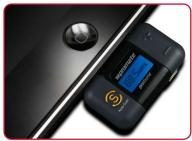

#### Features \_\_

- **№** Auto Scan for automatic clear (open) frequency scan function
- **Sync and charge function through USB**
- ₩ High fidelity with stereo music output
- ₩ Digital Phase-locked loop (PLL) for stable frequency match
- **₩** Last frequency memory lock
- ₩ Powered by iPhone/iPad/iPod
- **\$2** 10 meters effective transmission range (open space)

## Specifications ——

₩ Frequency response: 100Hz~15000Hz **\*\*** Frequency range: 87.6~107.9MHz

**Separation:** ≥30dB **Set Operating current:** 35+/-3mA

5V **\*\*** Input voltage:

*Instructions:* Connect the device onto the iPhone/iPad/iPod and search automatically for open frequency by pressing the "S" button. Manually change the frequency by pressing + or – button.