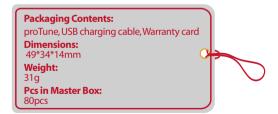

Transmitter protune | Auto Scan Digital 111











#### Features \_\_

- **№** Auto Scan for automatic clear (open) frequency scan function
- **Sync and charge function through USB**
- ₩ High fidelity with stereo music output
- ₩ Digital Phase-locked loop (PLL) for stable frequency match
- **₩** Last frequency memory lock
- ₩ Powered by iPhone/iPad/iPod
- **\$2** 10 meters effective transmission range (open space)

## Specifications ——

₩ Frequency response: 100Hz~15000Hz **\*\*** Frequency range: 87.6~107.9MHz

**Separation:** ≥30dB **Set Operating current:** 35+/-3mA

5V **\*\*** Input voltage:

*Instructions:* Connect the device onto the iPhone/iPad/iPod and search automatically for open frequency by pressing the "S" button. Manually change the frequency by pressing + or – button.



### Compatibility \_















**Certificates** \_

 $\epsilon$