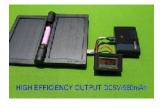

## PRODUCT SPECIFICATIONS:

Solar Cell: 5W Monocrystalline Silicon

Solar Power: 5V DC/1A Battery Model: 18650 Out Put: 5V DC/1A USB

In Put: 5V DC/1A Micro USB Dimension: 18.6x15.2x3cm

Weight: 350g