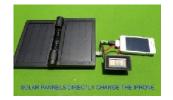

## PRODUCT FEATURE

- 1. Applicable To Almost All Of USB Chargeable Products
- 2. Auto-Detect And Charging Funtion No Switch Is Required
- 3. Automatically Detect And Allocate Solar Power To External device And Internal back up Battery
- \*If The Power Of Solar Panel Can't Afford To Charge External Device, The Internal Backup Battery Shall Be Automatically Turned On To Support The Charging.
- \*If Solar Panel Has Extra Power To Charge External Device The Residual Power Shall Automatically Switch To Charge Internal Backup Battery.
- \*If External Device Is Fully Charged, The Solar Panel Shall Be Switched To Charge Internal Backup Battery.
- 4. The Micro USB Input Port Of The Product Enable To Charge Inside Battery By indoor Power Source.