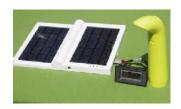

## PRODUCT SPECIFICATIONS:

Solar Cell: 5W Monocrystalline Silicon

Solar Power: 5V DC/1A Battery Model: 18650 Out Put: 5V DC/1A USB

In Put: 5V DC/1A Micro USB Dimension: 18.6x15.2x3cm

Weight: 350g