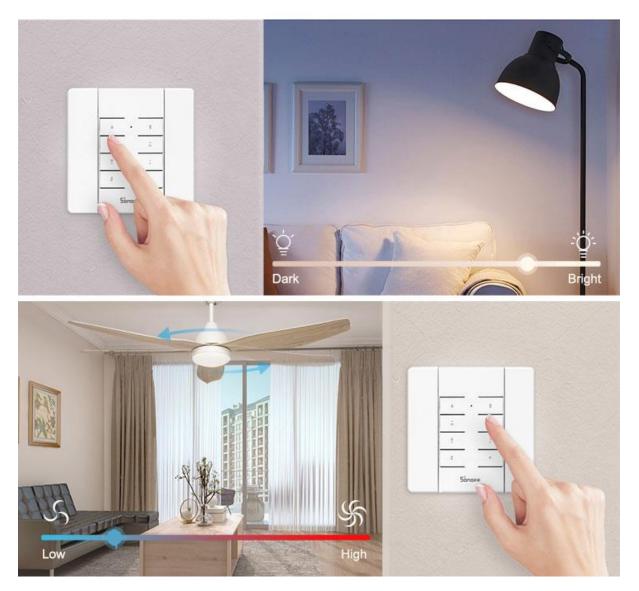

## One button for multiple purposes

Can adjust the light intensity and fan speed.