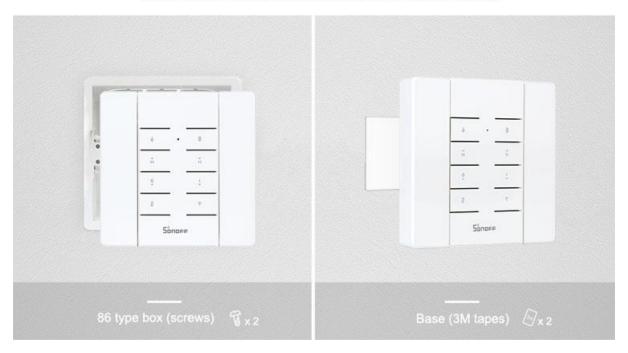

#### More installation ways

Either mounted in the 86 type box or on the wall via the base (not included).