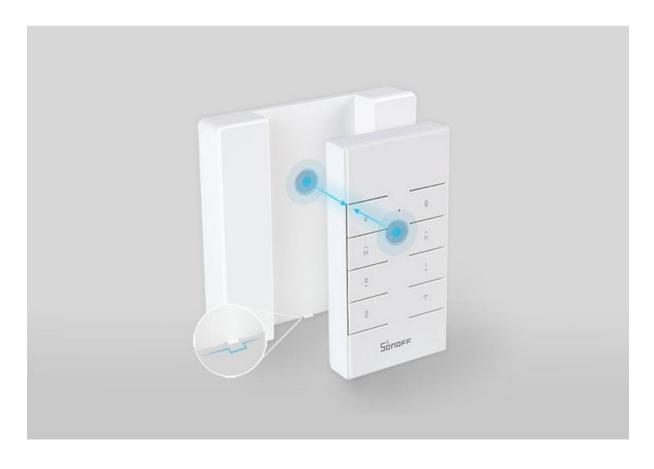

## Easy to store

Never look for it everywhere, just store it with the magnetic mount (not included).