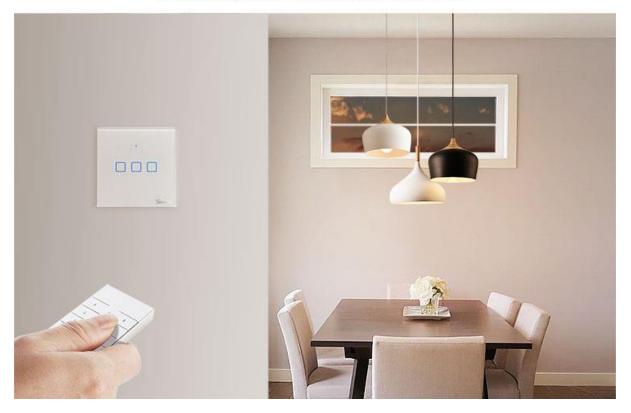

#### **Remote control**

Turn on/off appliances when there is no WiFi connection.