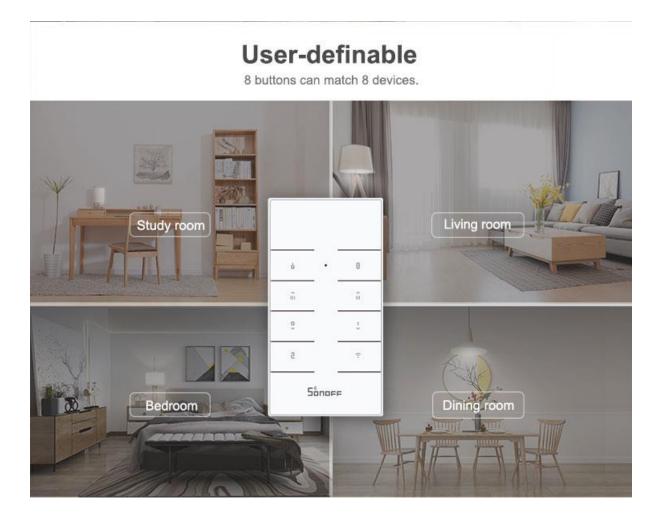

#### Overview

The RM433 remote controller is an advanced version for 4-button RF with 433MHz. Designed with 8 buttons to perform various functions in running on different types of devices. Such as fan speed adjustment, brightness setting, etc. The simple and stylish look gives any surface a beautiful decor when it is stored on the wall. Strong compatibility. It can be paired to control SONOFF BASICRF, RFR3, Slampher, iFan03, D1, 4CHProR2, TX series, 433 RF Bridge and other devices supporting 433 communication protocol and other devices supporting 433 communication protocol. Pairing with your devices is extremely simple and takes no time at all, simply press any button on the remote controller to pair with the device you need to control. Quick installation. Can match the base to be stored on the wall with double-sided 3M tapes or screws.