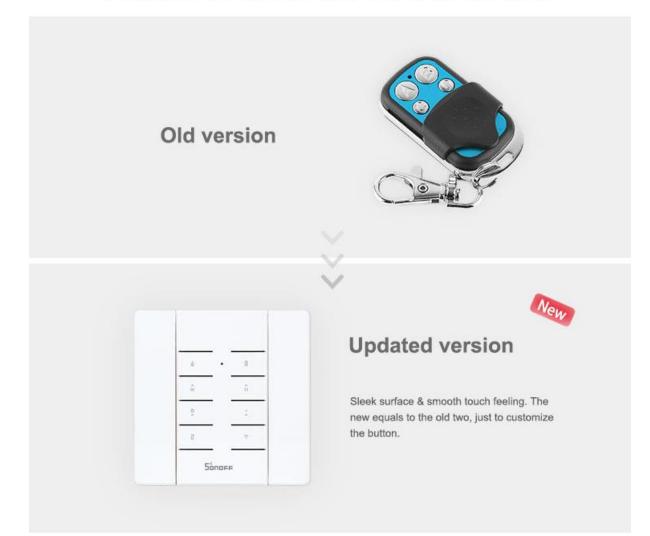

ny button on the remote controller to pair with the device you need to control. Quick installation. Can match the base to be stored on the wall with double-sided 3M tapes or screws.

#### Note:

1. The base and 3M tapes are not included, please purchase them separately.

2. To ensure you can listen to the pairing sound, please don't press the MUTE button when pairing with your device

RM433 **Multipurpose Custom Remote Controller** 31 Songes 'S' 5 TO,

One-key pairing







Easy to install

#### **Remote control**

Turn on/off appliances when there is no WiFi connection.



### **One-key pairing**

Reset it to pair with all SONOFF devices with just a press.



## One button for multiple purposes

Can adjust the light intensity and fan speed.





### Contrast between the old and the new



## Easy to store

Never look for it everywhere, just store it with the magnetic mount (not included).



#### More installation ways

Either mounted in the 86 type box or on the wall via the base (not included).



### **Certified battery included**

The remote controller comes with a replaceable battery, which is safe and durable (Use a 27A 12V battery).



# Specifications

Model: RM433 Base size: 86x86x15.8mm (not included) Power supply: DC 12V (model: 27A) Band: 433MHz RF size: 86x45x12.5mm Material: PC V0