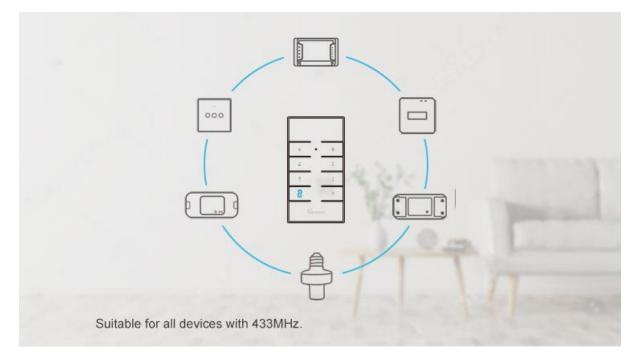

#### Overview

The RM433 remote controller is an advanced version for 4-button RF with 433MHz. Designed with 8 buttons to perform various functions in running on different types of devices. Such as fan speed adjustment, brightness setting, etc. The simple and stylish look gives any surface a beautiful decor when it is stored on the wall. Strong compatibility. It can be paired to control SONOFF BASICRF, RFR3, Slampher, iFan03, D1, 4CHProR2, TX series, 433 RF Bridge and other devices supporting 433 communication protocol and other devices supporting 433 communication protocol. Pairing with your devices is extremely simple and takes no time at all, simply press any button on the remote controller to pair with the device you need to control. Quick installation. Can match the base to be stored on the wall with double-sided 3M tapes or screws.