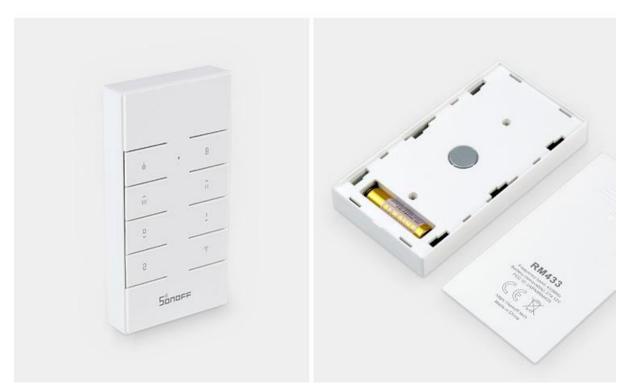

### **Certified battery included**

The remote controller comes with a replaceable battery, which is safe and durable (Use a 27A 12V battery).