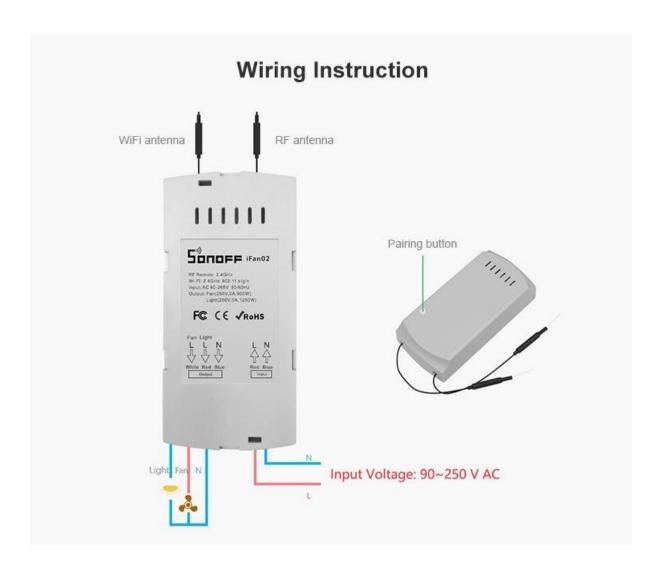

#### Overview

Sonoff iFan02 is a driver for ceiling fans with lights. By replacing the old driver with iFan02, your non-smart led ceiling fan will be converted to a smart ceiling fan. It allows you remote control ceiling fan with led light on the free iOS/Android app eWeLink. You can turn on/off the fan, turn on/off the light, change fan speed for the WiFi ceiling fan. iFan02 works with Amazon Echo and Google Home, you can use your voice to turn on/off the fan or light, but please note that you can not change fan speed with voice, google and alexa don't not provide ways to do that.

# Easy Upgrade Non-smart LED Ceiling Fan

Simply replace the original driver of your non-smart LED ceiling fan with iFan02 driver, you'll get a smart LED ceiling fan. The smart fan allows you to use the app to remote control the blade speed, schedule the light on or off at a specified time.

# **Specifications**

Model: iFan02 Power Supply: AC 90-250V 50/60Hz Wireless Standard: WiFi 802.11 b/g/n Radio Frequency: 2.4G Max. Power: Fan(250V, 2A, 500W)
Light(250V, 5A, 1250W)
Enclosure Material: PC V/0