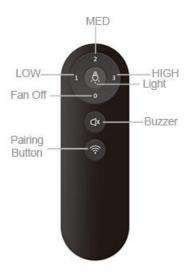

The iFan02 comes with a 2.4G RF Remote, with whom you can turn on/off the fan and light, adjust fan speed indoors.

### Control With 2.4G RF Remote

The iFan02 comes with a 2.4G RF Remote. When you can't find your phone or your Wi-Fi doesn't have Internet access, you can still use the 2.4G RF Remote to turn on/off the fan, adjust fan speed indoors.

2.4G RF Remote