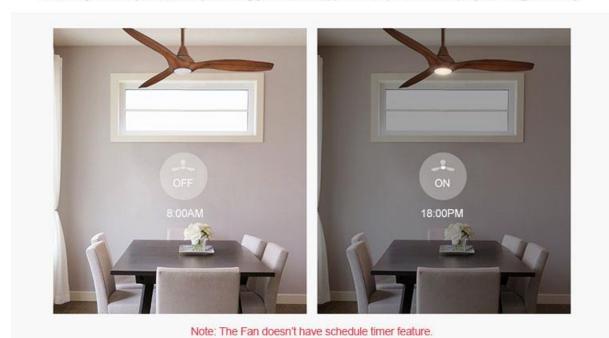

## Turn Your Light ON/OFF with Schedule Timers

The schedule timer allows you to schedule the lights on or off at a specified time. Create desired schedules for the light while you are away, making your house appear occupied and keeping the burglars away.