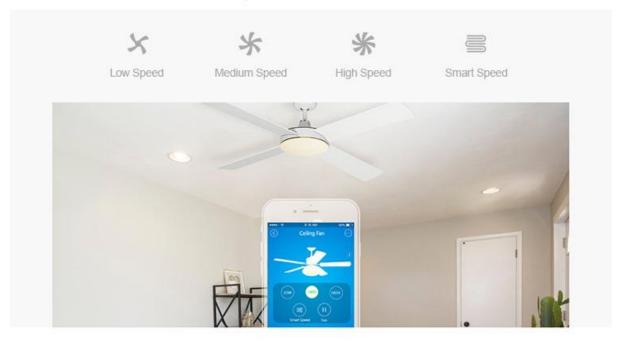

### Adjustable Fan Speed

There are 3 fan speed available: LOW, MED, HIGH. You can adjust the fan speed on the app to keep yourself comfortable in the room.