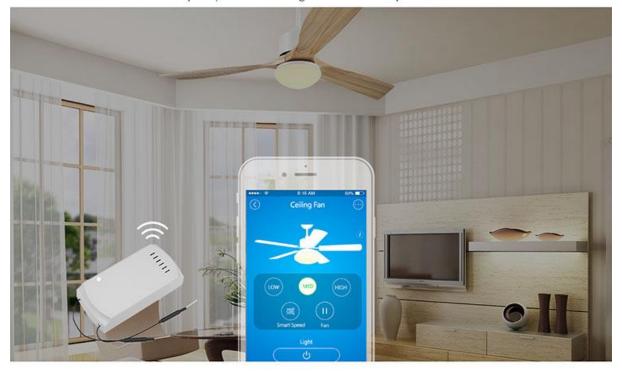

## **Remote Control from Anywhere**

Using the free iOS and Android eWeLink app, you can view real-time device status and turn on or off the LED light and fan from anywhere at any time.

### Adjustable Fan Speed

There are 3 fan speed available: LOW, MED, HIGH. You can adjust the fan speed on the app to keep yourself comfortable in the room.