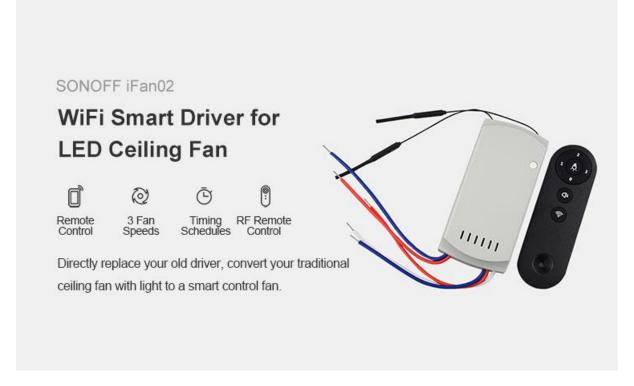

#### Overview

Sonoff iFan02 is a driver for ceiling fans with lights. By replacing the old driver with iFan02, your non-smart led ceiling fan will be converted to a smart ceiling fan. It allows you remote control ceiling fan with led light on the free iOS/Android app eWeLink. You can turn on/off the fan, turn on/off the light, change fan speed for the WiFi ceiling fan. iFan02 works with Amazon Echo and Google Home, you can use your voice to turn on/off the fan or light, but please note that you can not change fan speed with voice, google and alexa don't not provide ways to do that.

The iFan02 comes with a 2.4G RF Remote, with whom you can turn on/off the fan and light, adjust fan speed indoors.

### Control With 2.4G RF Remote

The iFan02 comes with a 2.4G RF Remote. When you can't find your phone or your Wi-Fi doesn't have Internet access, you can still use the 2.4G RF Remote to turn on/off the fan, adjust fan speed indoors.

2.4G RF Remote