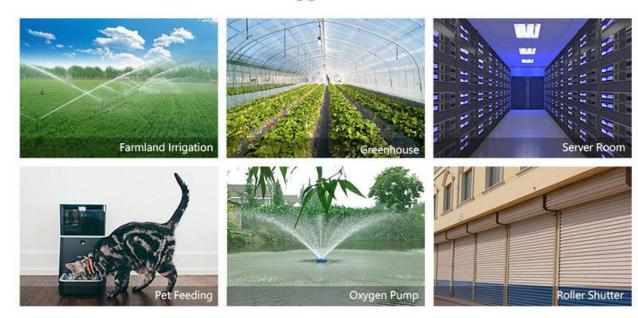

#### Overview

Sonoff G1 is a GSM smart power switch that allows users to remotely turn on/off any connected appliances by Android and iOS app eWeLink via GPRS network.

Different from other Sonoff products that have to connect to WiFi or LAN, G1 supports to be inserted with a SIM card (GSM/GPRS:800/900/1800/1900MHz) and use the 2G GPRS network to control connected appliances. The 3G and 4G card can also work on 2G network. Please make sure your area has covered with stable 2G network signal. Users can apply the wireless switch to modern agriculture like greenhouse light control, watering machine, oxygen pump. They can also apply the smart switch to pet feeding control, server room control, roller shutter, etc.

# Application