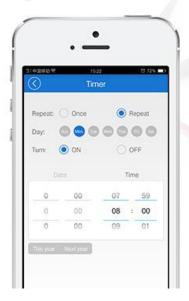

Live a care-free life

Create
single/repeat/countdown timers
to auto-turn on/off appliances

Lights lit up at 8:00 and auto-off at 23:00 every day