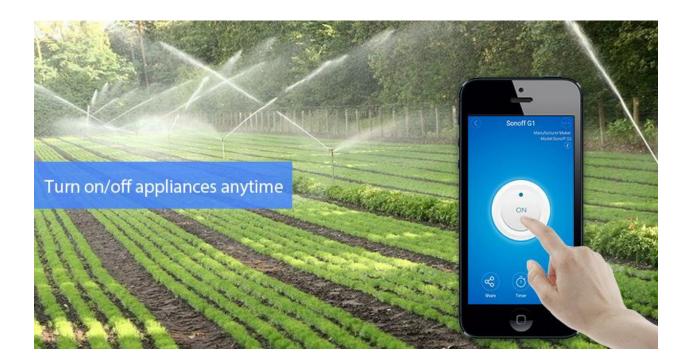

Live a care-free life

Create
single/repeat/countdown timers
to auto-turn on/off appliances

Lights lit up at 8:00 and auto-off at 23:00 every day