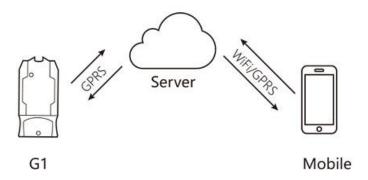

#### Overview

Sonoff G1 is a GSM smart power switch that allows users to remotely turn on/off any connected appliances by Android and iOS app eWeLink via GPRS network.

Different from other Sonoff products that have to connect to WiFi or LAN, G1 supports to be inserted with a SIM card (GSM/GPRS:800/900/1800/1900MHz) and use the 2G GPRS network to control connected appliances. The 3G and 4G card can also work on 2G network. Please make sure your area has covered with stable 2G network signal. Users can apply the wireless switch to modern agriculture like greenhouse light control, watering machine, oxygen pump. They can also apply the smart switch to pet feeding control, server room control, roller shutter, etc.