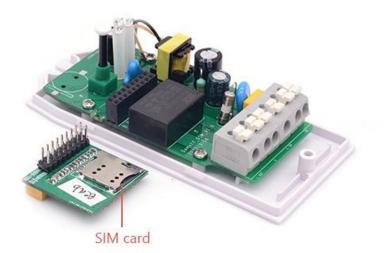

Note: Some countries have stopped providing with 2G networks, like America, Australia. Please confirm before you order this product.

Simply insert a SIM card(GSM/GPRS:800/900/1800/1900MHz) into G1. Download the eWeLink app from App Store or Google Play for free. Scan the QR code on the device to connect your G1.