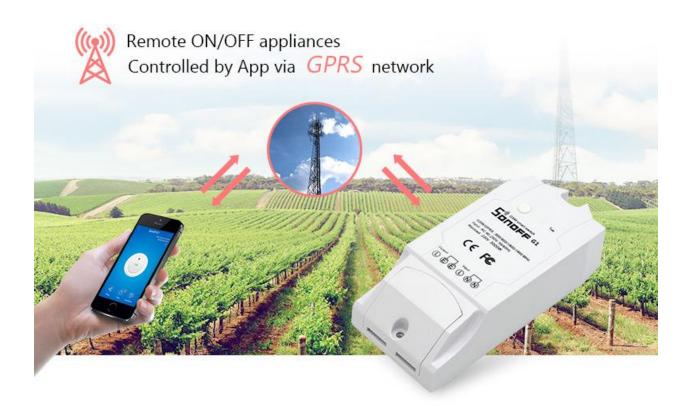

#### Overview

Sonoff G1 is a GSM smart power switch that allows users to remotely turn on/off any connected appliances by Android and iOS app eWeLink via GPRS network.

Different from other Sonoff products that have to connect to WiFi or LAN, G1 supports to be inserted with a SIM card (GSM/GPRS:800/900/1800/1900MHz) and use the 2G GPRS network to control connected appliances. The 3G and 4G card can also work on 2G network. Please make sure your area has covered with stable 2G network signal. Users can apply the wireless switch to modern agriculture like greenhouse light control, watering machine, oxygen pump. They can also apply the smart switch to pet feeding control, server room control, roller shutter, etc.