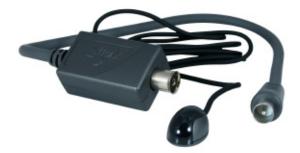

## **Digital Link**

- Compact design ideal for LCD and plasma TV's
- Competitive pricing
- Adhesive base for flexible installation
- Easy to install
- Individually bagged

| Part Number                | 370229                                 |
|----------------------------|----------------------------------------|
| Input Signal<br>frequency  | 37.9 kHz Carrier<br>(Infra Red system) |
| Output Signal<br>Frequency | On-Off Keyed<br>7MHz Carrier           |
| Line Power<br>Requirement  | 9V DC @ 10mA                           |
| Infra Red Sensor<br>Lead   | 0.9m                                   |
| Output Connector           | IEC Male                               |
| Input Connector            | IEC Female                             |
| Operating Tem-<br>perature | 0 to +40°C                             |
| Fly Lead on Output         | No                                     |

The Triax Digital Link will allow control of your SKY Digital satellite receiver whilst viewing in other rooms around the home.

The Triax Digital Link is compatible with UK digital satellite receivers with an output marked RF-OUT 2 that provides a second TV output together with a 9 volt DC supply.