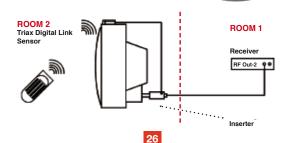

The Triax Digital Link will allow control of your SKY Digital satellite receiver whilst viewing in other rooms around the home.

The Triax Digital Link is compatible with UK digital satellite receivers with an output marked RF-OUT 2 that provides a second TV output together with a 9 volt DC supply.