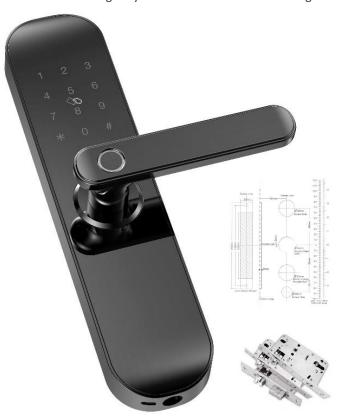

## WIFI / FINGERPRINT / RFID / PASSWORD / MANUAL KEY SMART DOOR LOCK WITH TUYA SMARTLIFE APP

Home Automation has never been this Smart, Simple or Affordable with the Tuya SmartLife solution for your **Home, Office or Factory**. You have complete control over a wide range of devices & appliances from ANYWHERE via your mobile phone or simply your voice. Works with Amazon Alexa, Google home and supports IFTTT on the fastest and most Stable Platform available. Configure and Schedule activation dates, days of the week, start times, duration, geo-fence to name but a few. This Smart WIFI Door Lock can be used as a new addition or to replace any existing locking mechanism to make it Smart. Simply, 'Install, Configure and Play'.

## **Product Features**

- Elegant, design, colour matt black. Battery Powered (built-in) Plug, Configure and Play.
- Activation dates, days of the week, start time and duration can all be pre-configured via the TUYA application giving you complete remote control and ON/Off overwrite.
- Activation via mobile app, finger print, Access ID card, Code or physical key
- > Supports Voice Commands and also AI units such as Amazon Alexa Echo and Google Home solution.
- Door Bell Function with push notification to App
- > Handing easy reversable between left and right hand opening

## **Opening Features**

- Unlocked using a RFID tag
- Unlocked using a traditional key
- Unlocked using a fingerprint
- Unlocked using a passcode
- Passcode can be activated/deactivated on a schedule
- Remote Unlock request activated via App