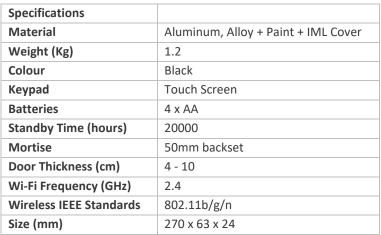

Elegant, design, colour matt black. Battery Powered (built-in) Plug, Configure and Play.
- Activation dates, days of the week, start time and duration can all be pre-configured via the TUYA application giving you complete remote control and ON/Off overwrite.
- Activation via mobile app, finger print, Access ID card, Code or physical key
- > Supports Voice Commands and also AI units such as Amazon Alexa Echo and Google Home solution.
- Door Bell Function with push notification to App
- > Handing easy reversable between left and right hand opening



## **Opening Features**

- Unlocked using a RFID tag
- Unlocked using a traditional key
- Unlocked using a fingerprint
- Unlocked using a passcode
- Passcode can be activated/deactivated on a schedule
- Remote Unlock request activated via App