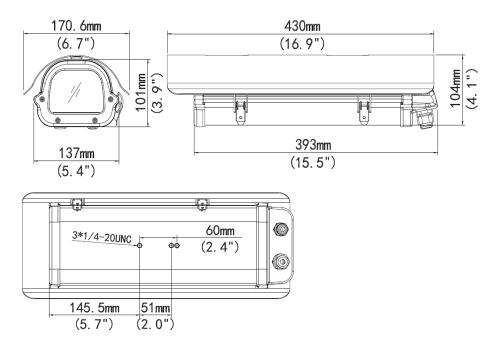

### **Dimensions**

### Specifications

| Housing                 | HS-215SHB-IN                                               |  |
|-------------------------|------------------------------------------------------------|--|
| Indoor/Outdoor          | Indoor or Outdoor (including sun shade, heater and fan)    |  |
| Ingress Protection      | IP66                                                       |  |
| Power Supply            | AC 24V                                                     |  |
| Power Consumption       | Heater: 40W                                                |  |
|                         | Fan: 4.3W                                                  |  |
| Operating Condition     | –40°C ~60°C (-40°F ~ 140°F)                                |  |
|                         | Humidity ≤ 90% RH(non-condensing)                          |  |
| Temperature Controlling | Heater runs below 5 $\pm$ 5°C (with fan on simultaneously) |  |
|                         | Fan runs above 40±5℃                                       |  |
| Dimensions (L × W × H)  | Outside: 430×170.6×104mm (16.9"×6.7" ×4.1")                |  |
|                         | Inside: 280×100×80mm (11.0"×3.9"×3.1")                     |  |
| Weight                  | 2.08 kg (4.6lb)                                            |  |
| Material                | Shell: aluminum alloy                                      |  |
|                         | Front and rear lids: plastic ABS                           |  |