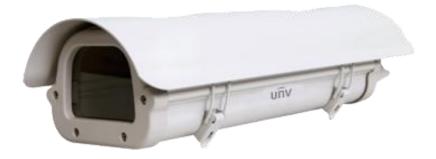

## HS-215SHB-IN Enhanced Outdoor- housing

### **Key Features**

- Anti-corrosive and ultraviolet-proof material to enhance outdoor durability
- Combined with adjustable sun shade from direct solar radiation
- Build-in temperature controlling
- Heater on with simultaneous fan against foggy glass cover
- Easy and flexible installation with side open structure
- IP66-rated