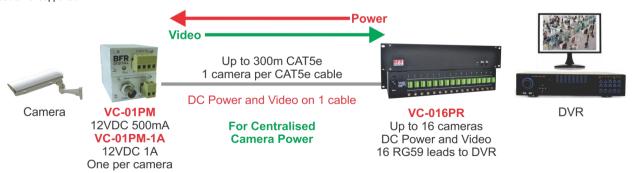

## VC-01PM-1A CAT5e UTP Passive Video Transmitter with DC Power for HD-CVI and Analogue Cameras

## **Product Features**

- Video and power for the camera over one CAT5e cable
- Formats supported:
- Analogue composite video
- HD-CVI 1920H (1920x1080)
- HD-CVI 1280H (1280x720)
- Superb colour video quality up to 300m
- Exceptional interference rejection
- Benefits:
  - Lower cable costs
  - Lower labour costs
  - Lower conduit and cable path costs
  - Faster installation process

| Passive UTP Transmitter    | VC-01PM-1A                                                                                     |                                                     |
|----------------------------|------------------------------------------------------------------------------------------------|-----------------------------------------------------|
| Product Description        | Single channel passive UTP video transmitter with power output for HD-CVI and Analogue Cameras |                                                     |
| Technical Specifications:  |                                                                                                |                                                     |
| Video input / Power output |                                                                                                |                                                     |
| Video input:               | Analogue Video: 1 Volt p-p, 75 Ohm                                                             | HD-CVI: 1920H (1920X1080), 1280H (1280X720), 75 Ohm |
| Bandwidth:                 | DC - 6MHz                                                                                      |                                                     |
| Video input connector:     | BNC                                                                                            |                                                     |
| Power output:              | 12Vdc, 1A                                                                                      |                                                     |
| Power output connector:    | 2-way removable screw terminal                                                                 |                                                     |
| UTP Input / Power Output   |                                                                                                |                                                     |
| Video output:              | 100 Ohm balanced                                                                               |                                                     |
| Power input:               | 30Vdc                                                                                          |                                                     |
| Connector:                 | 4-way removable screw terminal                                                                 |                                                     |
| Cable supported:           |                                                                                                |                                                     |
| CAT5e:                     | Solid copper                                                                                   |                                                     |
| CAT6:                      | Solid copper                                                                                   |                                                     |
| General                    |                                                                                                |                                                     |
| Operating temperature:     | -30°C to 50°C                                                                                  |                                                     |
| Operating humidity:        | 0% to 95%; non-condensing                                                                      |                                                     |
| Dimensions (mm):           | 93 x 29 x 50                                                                                   |                                                     |