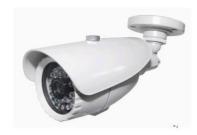

## **IR CCTV Bullet Camera**

**User Manual** 

Please Read This User Guide Carefully Before Use.

| Specification         |                                      |        |
|-----------------------|--------------------------------------|--------|
| Model                 | XY-AHD 36BSF 1080P                   |        |
| System                | PAL                                  |        |
| Image Sensor          | Nextchip 2441H + Sony 322            |        |
| Picture Elements      | PAL:1920(H)*1080(V)                  |        |
| Horizontal Recolution | 2.0 Megapixel                        |        |
| Video OutPut          | 1.0Vp-p Composite Output (75Ω / BNC) |        |
| S/N Ratio             | ≥48dB                                |        |
| Min.Illumination      | OLUX(IR ON)                          |        |
| Electronic Shutter    | 1/50(1/60)S~1/100,000S               |        |
| White Balance         | Auto                                 |        |
| Gamma Ratio           | >0.45                                |        |
| Lens Mount            | 3.6mm MP lens                        |        |
| Operating Temp.       | 10°C ∼ +50°C                         |        |
| Humidity              | 0 to 95%RH(non-condensing)           |        |
| Power/Current         | DC 12V                               |        |
| Sync System           | 2:1 Interlace internal Sync.         |        |
| IR Project Distance   | 15M w/36 units F5 LED                |        |
| IR Status             | On                                   |        |
| Weatherproof level    | IP65                                 |        |
| Packing list          |                                      |        |
| Name                  | Model                                | Number |
| Digital CCTV Camera   | XY-AHD 36BSF 1080P                   | 1      |
| User Manual           | XY-AHD 36BSF 1080P                   | 1      |