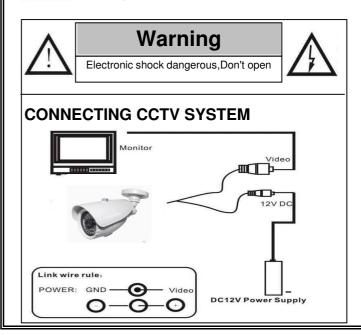

## Warning

To prevent fire or electric shock hazarded, do not expose the unit to rain or mositure. And only use the power supply specified for the unit.

This symbol alerts the user to presence of importance operating and maintenance issues according to the manual