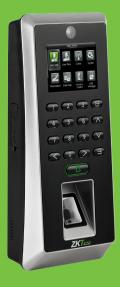

# **F**21 Fingerprint time attendance and access control terminal

F21 is the first time attendance and access control terminal applying the most advanced SilkID technology. It not only possesses outstandingly high identification rate towards dry, wet and rough finger, but also provides the utmost security by its live finger detecting capability.as well as photo taking function which enables attendance photo and Photo ID(optional).

In addition, with the brand new ZMM220 hardware platform, its clock rate can attain 1.2GHZ. Such speedy hardware platform and fingerprint algorithm greatly enhance the speed of fingerprint verification.

#### Features

- 2.4-inch TFT color screen
- SilkID fingerprint reader with living object detecting function
- Multiple Verification Modes: Multi-verification methods (card is optional) providing user various choices
- Full Access Control Features: Anti-passback,

access control interface for 3rd party electric lock, door sensor, exit button, alarm and doorbell

- Camera Function: record photo, photo ID (optional)
- Built-in auxiliary input with enhanced flexibility to link with wired detector or emergency switch