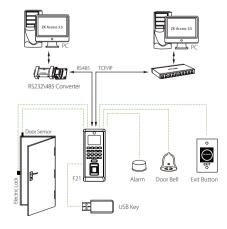

access control interface for 3rd party electric lock, door sensor, exit button, alarm and doorbell

- Camera Function: record photo, photo ID (optional)
- Built-in auxiliary input with enhanced flexibility to link with wired detector or emergency switch

## Configuration

© Copyright 2015 ZKTeco Inc. ZKTeco Logo is a registered trademark of ZKTeco or a related company. All other product and company names mentioned are used for identification purposes only and may be the trademarks of their respective owners. All specifications are subject to change without notice. All rights reserved.