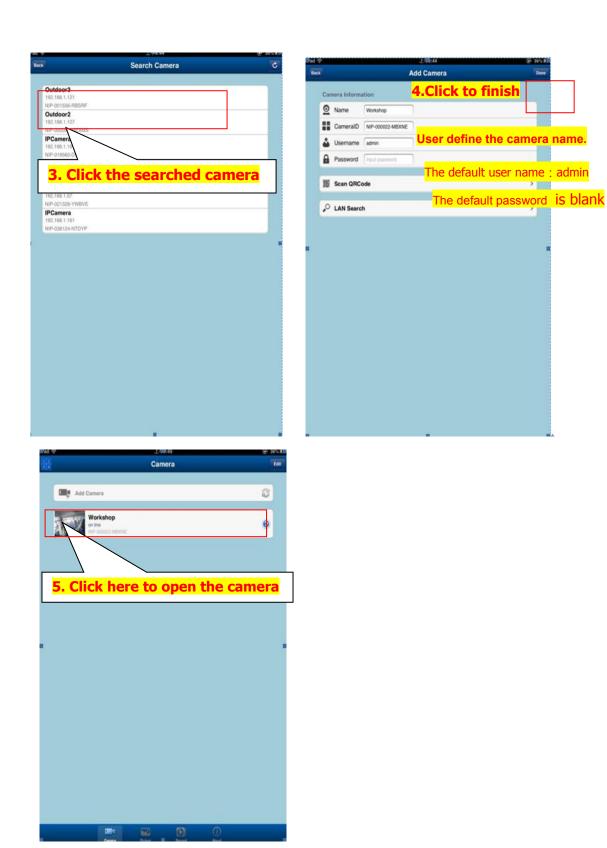

## There ways to add cameras:

**One**: Click Search LAN, user can search and add cameras in one LAN,if the cameras and phones are not in one LAN,then cameras won't be searched.

Scan QRCode

Scan the QR Code on the housing of IP

camera. It will find and add the ID automatically, Then click to finish.

**Way 3:** Input the UID on the "Device ID" of the APP. The default username is: admin.No password.Note:the "Device ID" is on the bottom of the ip cameras.