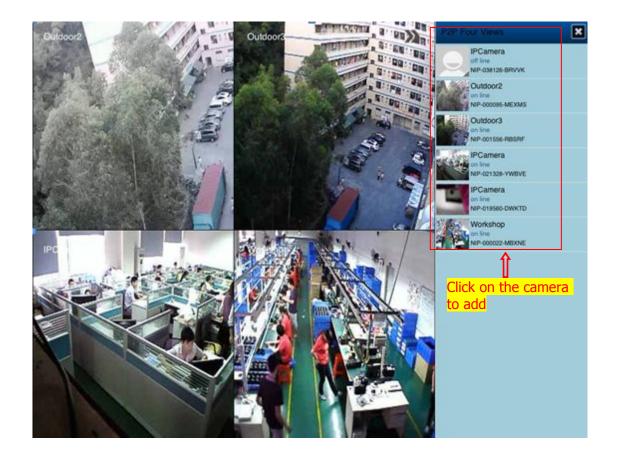

## Graphic setting

Four graphic settings, click on the list to the right of the camera