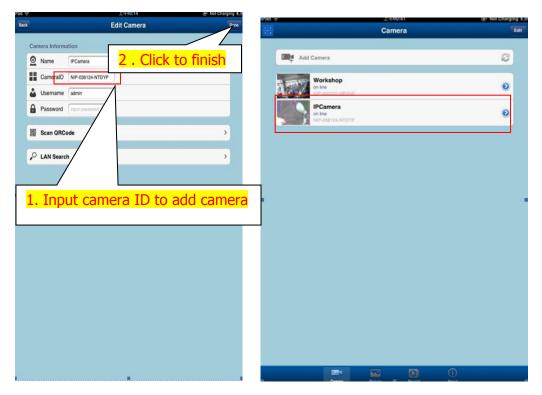

camera. It will find and add the ID automatically, Then click to finish.

**Way 3:** Input the UID on the "Device ID" of the APP. The default username is: admin.No password.Note:the "Device ID" is on the bottom of the ip cameras.

## 5. Camera setting

**The function setting**: Select the IP camera ,click the rounded arrow on the right and enter the setting interface of the camera. Then operate as follows:

Parameter settings: Enter edit mode to modify parameters or delete the camera.