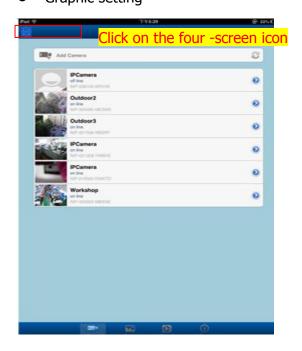

## Graphic setting

Four graphic settings, click on the list to the right of the camera