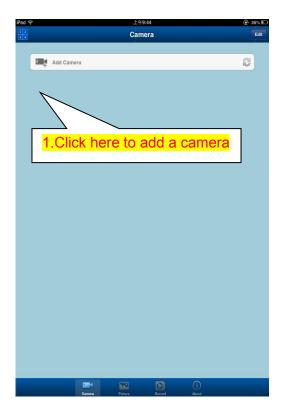

#### 2. Add Device

There are some steps to finish the installation.

## There ways to add cameras:

**One**: Click Search LAN, user can search and add cameras in one LAN,if the cameras and phones are not in one LAN,then cameras won't be searched.

Scan QRCode

Scan the QR Code on the housing of IP