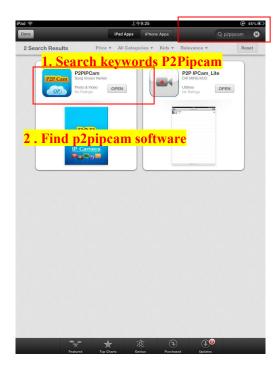

## Download way.

To search and install the "p2pipcam" in the app store.

Pls check as below.