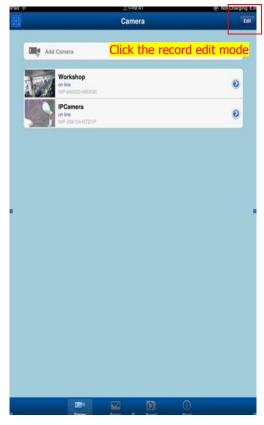

## 5. Camera setting

**The function setting**: Select the IP camera ,click the rounded arrow on the right and enter the setting interface of the camera. Then operate as follows:

Parameter settings: Enter edit mode to modify parameters or delete the camera.