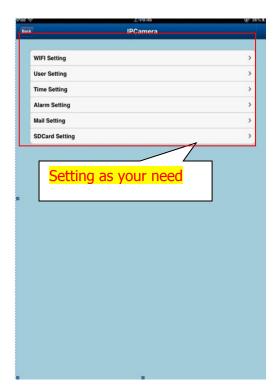

## 5. Camera setting

**The function setting**: Select the IP camera ,click the rounded arrow on the right and enter the setting interface of the camera. Then operate as follows:

Parameter settings: Enter edit mode to modify parameters or delete the camera.