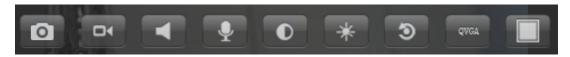

## 4.2 Tool Menu:

Function description (from left to right):

- 1. Photograph
- 2.Record

- 3. Audio / mute
- 4. Talkback
- 5. Contrast adjustment
- 6. Brightness adjustment
- 7. Video parameters to restore the default values
- 8. Resolution adjustment (When the mobile or IP camera in poor network, it can adjust resolution and reduce the quatity.)
- 9. Full screen display / returns