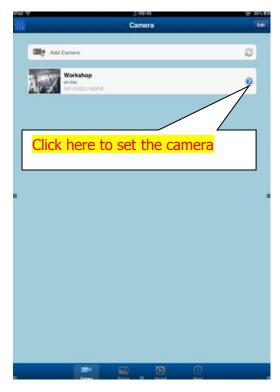

## 5. Camera setting

**The function setting**: Select the IP camera ,click the rounded arrow on the right and enter the setting interface of the camera. Then operate as follows:

Parameter settings: Enter edit mode to modify parameters or delete the camera.