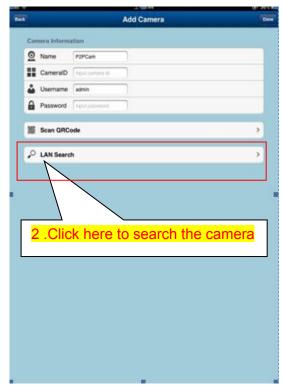

#### 2. Add Device

There are some steps to finish the installation.

## There ways to add cameras:

**One**: Click Search LAN, user can search and add cameras in one LAN,if the cameras and phones are not in one LAN,then cameras won't be searched.

Scan QRCode

Scan the QR Code on the housing of IP