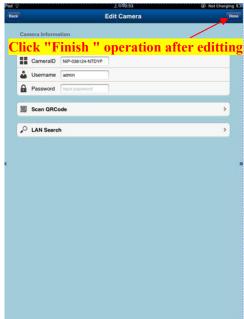

## 5. Camera setting

**The function setting**: Select the IP camera ,click the rounded arrow on the right and enter the setting interface of the camera. Then operate as follows:

Parameter settings: Enter edit mode to modify parameters or delete the camera.