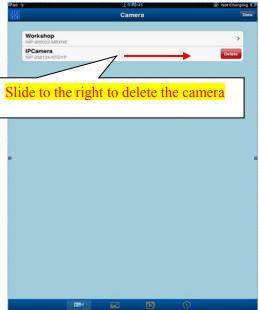

## 5. Camera setting

**The function setting**: Select the IP camera ,click the rounded arrow on the right and enter the setting interface of the camera. Then operate as follows:

Parameter settings: Enter edit mode to modify parameters or delete the camera.