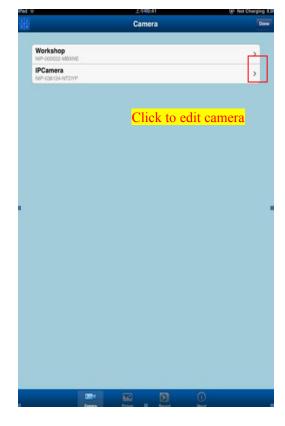

## 5. Camera setting

**The function setting**: Select the IP camera ,click the rounded arrow on the right and enter the setting interface of the camera. Then operate as follows:

Parameter settings: Enter edit mode to modify parameters or delete the camera.