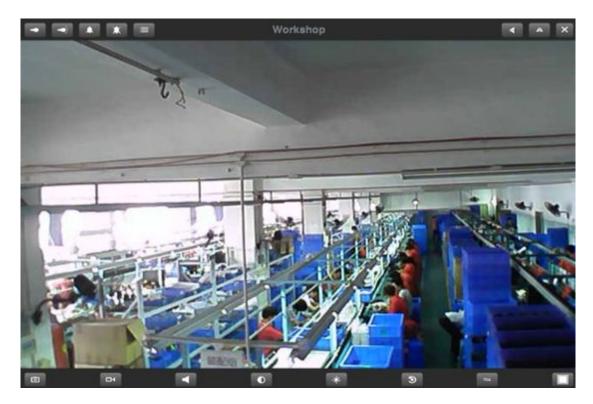

# 4. Function instruction of the interface button.

#### 4.1 PTZ control:

Function description (from left to right):

- 1. Infrared lamp closed
- 2.Infrared lamp open
- 3.Police closed
- 4. Report to the police to open
- 5. Watch the setting
- 6.Screen upside down
- 7. Reversal left and right on the screen

## 4.2 Tool Menu:

Function description (from left to right):

- 1. Photograph
- 2.Record

- 3. Audio / mute
- 4. Talkback
- 5. Contrast adjustment
- 6. Brightness adjustment
- 7. Video parameters to restore the default values
- 8. Resolution adjustment (When the mobile or IP camera in poor network, it can adjust resolution and reduce the quatity.)
- 9. Full screen display / returns