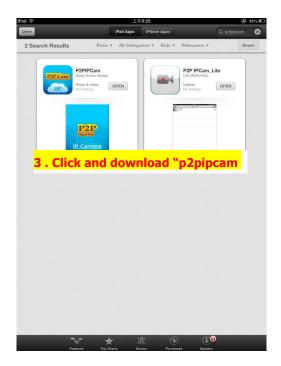

## Download way.

To search and install the "p2pipcam" in the app store.

Pls check as below.