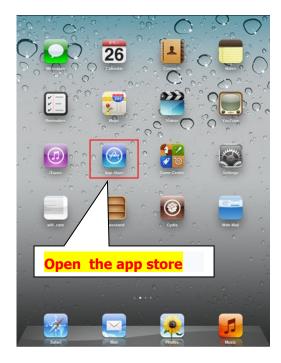

## **IHONE IPAD APP USER MANUAL**



**Note:** Make sure that the phone is able to connect to the Internet before use the IPHONE, IPAD APP.

## Download way.

To search and install the "p2pipcam" in the app store.

Pls check as below.









## 1. Initial interface

In the main memu of the phone, find the APP and run.





#### 2. Add Device

There are some steps to finish the installation.







## There ways to add cameras:

**One**: Click Search LAN, user can search and add cameras in one LAN,if the cameras and phones are not in one LAN,then cameras won't be searched.

Scan QRCode

Scan the QR Code on the housing of IP



camera. It will find and add the ID automatically, Then click to finish.

**Way 3:** Input the UID on the "Device ID" of the APP. The default username is: admin.No password.Note:the "Device ID" is on the bottom of the ip cameras.



## Graphic setting



Four graphic settings, click on the list to the right of the camera



## 3. View interface





# 4. Function instruction of the interface butto