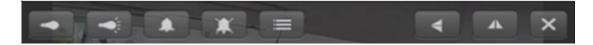

#### 4.1 PTZ control:

Function description (from left to right):

- 1. Infrared lamp closed
- 2.Infrared lamp open
- 3.Police closed
- 4. Report to the police to open
- 5. Watch the setting
- 6.Screen upside down
- 7. Reversal left and right on the screen