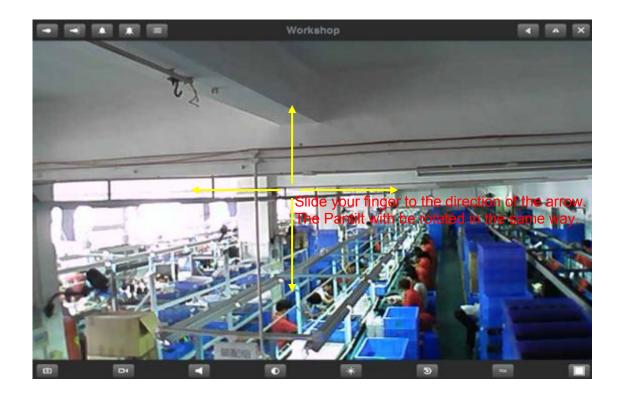

#### 4.1 PTZ control:

Function description (from left to right):

- 1. Infrared lamp closed
- 2.Infrared lamp open
- 3.Police closed
- 4. Report to the police to open
- 5. Watch the setting
- 6.Screen upside down
- 7. Reversal left and right on the screen

## 4.2 Tool Menu:

Function description (from left to right):

- 1. Photograph
- 2.Record

- 3. Audio / mute
- 4. Talkback
- 5. Contrast adjustment
- 6. Brightness adjustment
- 7. Video parameters to restore the default values
- 8. Resolution adjustment (When the mobile or IP camera in poor network, it can adjust resolution and reduce the quatity.)
- 9. Full screen display / returns