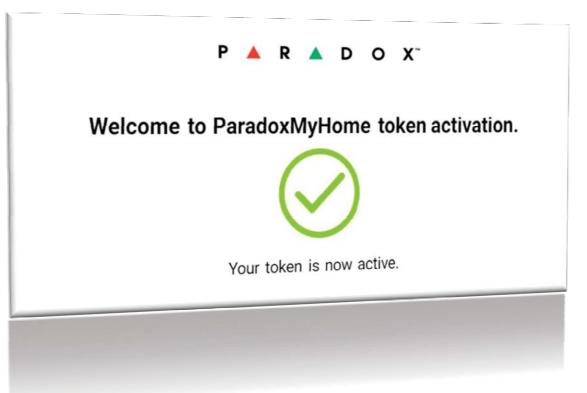

Step 7: After payment was successful, you will see this screen. Leave the app open check your

email for an activation email.

Step 8: Click on the Activate icon.

Step 10: On the app you should still have this screen open. Press OK . <u>Step11:</u> Enter the Panel s Master / User code and press Connect .