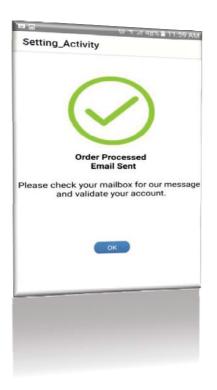

Step 7: After payment was successful, you will see this screen. Leave the app open check your

email for an activation email.

Step 8: Click on the Activate icon.

Step 10: On the app you should still have this screen open. Press OK . <u>Step11:</u> Enter the Panel s Master / User code and press Connect .