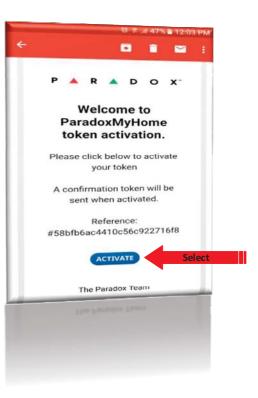

Step 7: After payment was successful, you will see this screen. Leave the app open check your

email for an activation email.

Step 8: Click on the Activate icon.

Step 10: On the app you should still have this screen open. Press OK . <u>Step11:</u> Enter the Panel s Master / User code and press Connect .