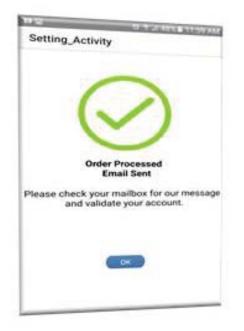

Step 7: After payment was successful, you will see this screen. Leave the app open check your

email for an activation email.

Step 8: Click on the Activate icon.

Step 10: On the app you should still have this screen open. Press OK . <u>Step11:</u> Enter the Panel s Master / User code and press Connect .