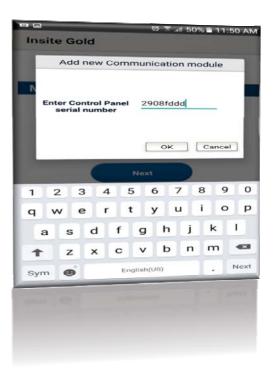

## **Insite Gold Application Setup Guide**

<u>Step 1:</u> Download Insite Gold from your app store Click on menu and select New Installation

Step 2:

Step 3: Select Site without Camera

Step 4: Enter the last 8 digits of your panel s serial number that the IP150 is connected to