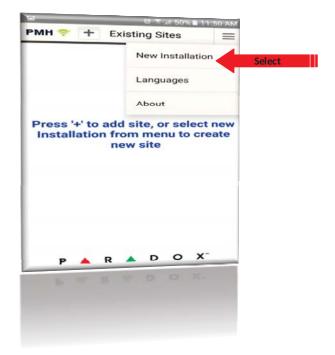

## **Insite Gold Application Setup Guide**

<u>Step 1:</u> Download Insite Gold from your app store Click on menu and select New Installation

Step 2:

Step 3: Select Site without Camera

Step 4: Enter the last 8 digits of your panel s serial number that the IP150 is connected to