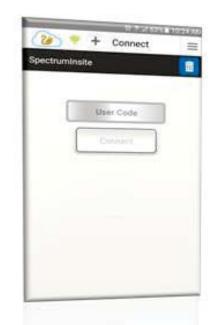

Step 7: After payment was successful, you will see this screen. Leave the app open check your

email for an activation email.

Step 8: Click on the Activate icon.

Step 10: On the app you should still have this screen open. Press OK . <u>Step11:</u> Enter the Panel s Master / User code and press Connect .