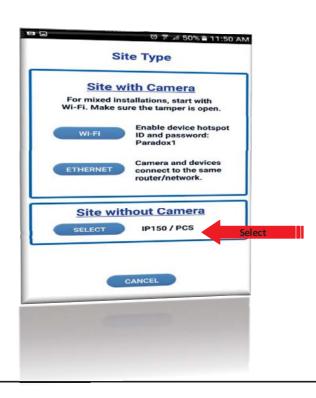

## **Insite Gold Application Setup Guide**

<u>Step 1:</u> Download Insite Gold from your app store Click on menu and select New Installation

Step 2:

Step 3: Select Site without Camera

Step 4: Enter the last 8 digits of your panel s serial number that the IP150 is connected to