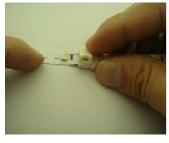

220V)

Current: 1-5A

Protection level: IP 67/68

Working temperature:-40  $^{\circ}$ C  $^{\sim}$ 120  $^{\circ}$ C

material: Brass +PVC

Structure: female connector



male connector



waterproof cap





female voltage: DC0-24V, (AC110V, 220V)

Current: 1-5A

Protection level: IP 67/68

Working temperature:-40°C ~120°C

material: Brass +PVC



Structure: female connector with four pins



waterproof cap





# **DC12V Strip Connection**

#### Non-waterproof connector for RGB strip



Open the cap of connector insert strip to connector





make sure the 4 connection points fixed



close the cap back for security



finished connection

## Non-waterproof connector for single color strip



Open the cap of connector insert strip to connector



make sure the 2 connection points fixed



close the cap back for security



finished connection

#### Non-waterproof connector with unilateral wiring for RGB strip







connector with unilateral

wiring for RGB strip(4wires) open the cap of connector insert strip to the connector



make sure the 4 connection points fixed



close the cap back for security



finished connection

### Non-waterproof connector with unilateral wiring for single color sWULS



connector with unilateral (2 wires)



wiring for single color strip open the cap of connector and make sure the 2



insert strip to connector, connection point fixed



close the cap back



finished connection

## Non-waterproof connector with middle wiring for RGB strip







connect strips to the connectors of both ends correspondingly







close the caps of both en