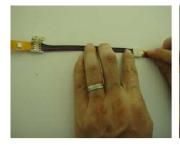

## Non-waterproof connector with middle wiring for RGB strip

connect strips to the connectors of both ends correspondingly

close the caps of both ends for secure

finished connection