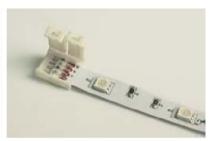

#### Non-waterproof connector for RGB strip

Open the cap of connector insert strip to connector

make sure the 4 connection points fixed

close the cap back for security

finished connection