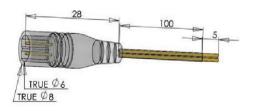

# **New Connectors for DC12V Flexible Strip**

#### For non-waterproof Led strip



Product: Led SMD single color connector Size: 5mm, 6mm, 8mm, 10mm, 12mm







Product: Led SMD RGB connector Size: 5mm, 6mm, 8mm, 10mm, 12mm

Structure:



#### **Product Assembly Drawings**

#### Connect strip to strip







Step A1 step A2 step A3







step A4 step A5 step A6

#### Connect strip to power supply







step B1 step B2 step B3

#### For waterproof Led strip



Product: transparent waterproof connector with male and femal

Voltage: DC0-

24V,(AC110V, 220V) current:1-5A

Protection level: IP 67/68

Working temperature:-40  $^{\circ}\text{C} \! \sim \! 120 \,^{\circ}\text{C}$ 

material: Brass +PVC

Structure: female connector with two pins



male connector with two pins





Product: transparent waterproof connector with male and

female voltage: DC0-24V,(AC110V, 220V)

Current: 1-5A

Protection level: IP 67/68

Working temperature:-40  $^{\circ}$ C  $^{\sim}$ 120  $^{\circ}$ C

material: Brass +PVC

Structure: female connector



male connector



waterproof cap





female voltage: DC0-24V, (AC110V, 220V)

Current: 1-5A

Protection level: IP 67/68

Working temperature:-40°C ~120°C

material: Brass +PVC



Structure: female connector with four pins



waterproof cap





# **DC12V Strip Connection**

#### Non-waterproof connector for RGB strip



Open the cap of connector insert strip to connector





make sure the 4 connection points fixed



close the cap back for security



finished connection

## Non-waterproof connector for single color strip



Op