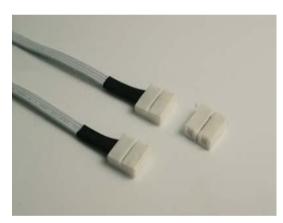

#### For non-waterproof Led strip

Product: Led SMD single color connector Size: 5mm, 6mm, 8mm, 10mm, 12mm

Product: Led SMD RGB connector Size: 5mm, 6mm, 8mm, 10mm, 12mm

Structure:

#### **Product Assembly Drawings**