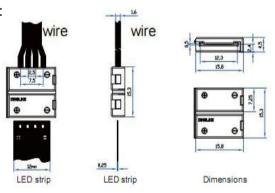

#### For non-waterproof Led strip

Product: Led SMD single color connector Size: 5mm, 6mm, 8mm, 10mm, 12mm

Product: Led SMD RGB connector Size: 5mm, 6mm, 8mm, 10mm, 12mm

Structure:

#### **Product Assembly Drawings**