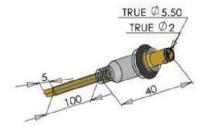

#### For waterproof Led strip

Product: transparent waterproof connector with male and femal

Voltage: DC0-

24V,(AC110V, 220V) current:1-5A

Protection level: IP 67/68

Working temperature:-40  $^{\circ}\text{C} \! \sim \! 120 \,^{\circ}\text{C}$ 

material: Brass +PVC

Structure: female connector with two pins

male connector with two pins

Product: transparent waterproof connector with male and

female voltage: DC0-24V,(AC110V, 220V)

Current: 1-5A

Protection level: IP 67/68

Working temperature:-40  $^{\circ}$ C  $^{\sim}$ 120  $^{\circ}$ C

material: Brass +PVC

Structure: female connector

male connector

waterproof cap

female voltage: DC0-24V, (AC110V, 220V)

Current: 1-5A

Protection level: IP 67/68