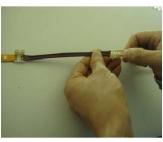

## Non-waterproof connector with middle wiring for RGB strip

connect strips to the connectors of both ends correspondingly

close the caps of both ends for secure

finished connection