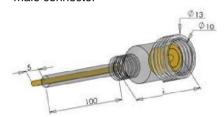

#### For waterproof Led strip

Product: transparent waterproof connector with male and femal

Voltage: DC0-

24V,(AC110V, 220V) current:1-5A

Protection level: IP 67/68

Working temperature:-40  $^{\circ}\text{C} \! \sim \! 120 \,^{\circ}\text{C}$ 

material: Brass +PVC

Structure: female connector with two pins

male connector with two pins

Product: transparent waterproof connector with male and

female voltage: DC0-24V,(AC110V, 220V)

Current: 1-5A

Protection level: IP 67/68

Working temperature:-40  $^{\circ}$ C  $^{\sim}$ 120  $^{\circ}$ C

material: Brass +PVC

Structure: female connector

male connector

waterproof cap

female voltage: DC0-24V, (AC110V, 220V)

Current: 1-5A

Protection level: IP 67/68