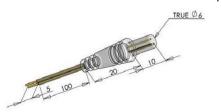

# **New Connectors for DC12V Flexible Strip**

#### For non-waterproof Led strip



Product: Led SMD single color connector Size: 5mm, 6mm, 8mm, 10mm, 12mm







Product: Led SMD RGB connector Size: 5mm, 6mm, 8mm, 10mm, 12mm

Structure:



#### **Product Assembly Drawings**

#### Connect strip to strip







Step A1 step A2 step A3







step A4 step A5 step A6

#### Connect strip to power supply







step B1 step B2 step B3

#### For waterproof Led strip



Product: transparent waterproof connector with male and femal

Voltage: DC0-

24V,(AC110V, 220V) current:1-5A

Protection level: IP 67/68

Working temperature:-40  $^{\circ}\text{C} \! \sim \! 120 \,^{\circ}\text{C}$ 

material: Brass +PVC

Structure: female connector with two pins



male connector with two pins





Product: transparent waterproof connector with male and

female voltage: DC0-24V,(AC110V, 220V)

Current: 1-5A

Protection level: IP 67/68

Working temperature:-40  $^{\circ}$ C  $^{\sim}$ 120  $^{\circ}$ C

material: Brass +PVC

Structure: female connector



male connector



waterproof cap





female voltage: DC0-24V, (AC110V, 220V)

Current: 1-5A

Protection level: IP 67/68

Working temperature:-40°C ~120°C

material: Brass +PVC



Structure: female connector with four pins



waterproof cap





# **DC12V Strip Connection**

#### Non-waterproof connector for RGB strip



Open the cap of connector insert strip to connector





make sure the 4 connection points fixed



close the cap back for security



finished connection

## Non-waterproof connec