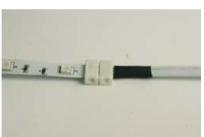

#### For non-waterproof Led strip

Product: Led SMD single color connector Size: 5mm, 6mm, 8mm, 10mm, 12mm

Product: Led SMD RGB connector Size: 5mm, 6mm, 8mm, 10mm, 12mm

Structure:

## Non-waterproof connector for single color strip

Open the cap of connector insert strip to connector

make sure the 2 connection points fixed

close the cap back for security

finished connection