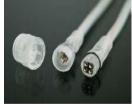

#### For waterproof Led strip

Product: transparent waterproof connector with male and femal

Voltage: DC0-

24V,(AC110V, 220V) current:1-5A

Protection level: IP 67/68

Working temperature:-40  $^{\circ}\text{C} \! \sim \! 120 \,^{\circ}\text{C}$ 

material: Brass +PVC

Structure: female connector with two pins

male connector with two pins

Product: transparent waterproof connector with male and

female voltage: DC0-24V,(AC110V, 220V)

Current: 1-5A

Protection level: IP 67/68