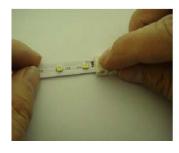

## Non-waterproof connector for single color strip

Open the cap of connector insert strip to connector

make sure the 2 connection points fixed

close the cap back for security

finished connection