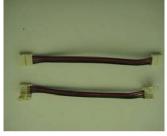

## Non-waterproof connector with middle wiring for RGB strip

connect strips to the connectors of both ends correspondingly

close the caps of both ends for secure

finished connection