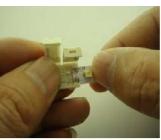

male and

female voltage: DC0-24V,(AC110V, 220V)

Current: 1-5A

Protection level: IP 67/68

Working temperature:-40  $^{\circ}$ C  $^{\sim}$ 120  $^{\circ}$ C

material: Brass +PVC

Structure: female connector



male connector



waterproof cap





female voltage: DC0-24V, (AC110V, 220V)

Current: 1-5A

Protection level: IP 67/68

Working temperature:-40°C ~120°C

material: Brass +PVC



Structure: female connector with four pins



waterproof cap





# **DC12V Strip Connection**

#### Non-waterproof connector for RGB strip



Open the cap of connector insert strip to connector





make sure the 4 connection points fixed



close the cap back for security



finished connection

## Non-waterproof connector for single color strip



Open the cap of connector insert strip to connector



make sure the 2 connection points fixed



close the cap back for security



finished connection

#### Non-waterproof connector with unilateral wiring for RGB strip







connector with unilateral

wiring for RGB strip(4wires) open the cap of connector insert strip to the connector



make sure the 4 connection points fixed



close the cap back for security



finished connection

### Non-waterproof connector with unilateral wiring for single color sWULS



connector with unilateral (2 wires)



wiring for single color strip open the cap of connector and make sure the 2



insert strip to connector, connection point fixed



close the cap back



finished connection

## Non-waterproof connector with middle wiring for RGB strip







connect strips to the connectors of both ends corre