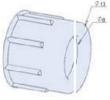

Working temperature:-40°C ~120°C

material: Brass +PVC

Structure: female connector with four pins

waterproof cap