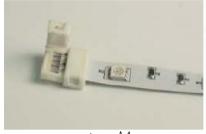

## Non-waterproof connector for single color strip

Open the cap of connector insert strip to connector

make sure the 2 connection points fixed

close the cap back for security

finished connection