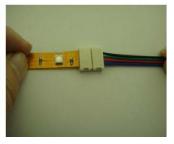

#### Non-waterproof connector with unilateral wiring for RGB strip

connector with unilateral

wiring for RGB strip(4wires) open the cap of connector insert strip to the connector

make sure the 4 connection points fixed