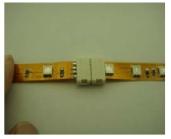

#### Non-waterproof connector for RGB strip

Open the cap of connector insert strip to connector

make sure the 4 connection points fixed

close the cap back for security

finished connection