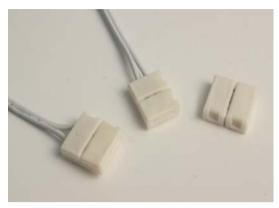

#### For non-waterproof Led strip

Product: Led SMD single color connector Size: 5mm, 6mm, 8mm, 10mm, 12mm

Product: Led SMD RGB connector Size: 5mm, 6mm, 8mm, 10mm, 12mm

Structure:

#### **Product Assembly Drawings**