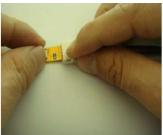

/68

Working temperature:-40°C ~120°C

material: Brass +PVC



Structure: female connector with four pins



waterproof cap





# **DC12V Strip Connection**

#### Non-waterproof connector for RGB strip



Open the cap of connector insert strip to connector





make sure the 4 connection points fixed



close the cap back for security



finished connection

## Non-waterproof connector for single color strip



Open the cap of connector insert strip to connector



make sure the 2 connection points fixed



close the cap back for security



finished connection

#### Non-waterproof connector with unilateral wiring for RGB strip







connector with unilateral

wiring for RGB strip(4wires) open the cap of connector insert strip to the connector



make sure the 4 connection points fixed



close the cap back for security



finished connection

### Non-waterproof connector with unilateral wiring for single color sWULS



connector with unilateral (2 wires)



wiring for single color strip open the cap of connector and make sure the 2



insert strip to connector, connection point fixed



close the cap back



finished connection

## Non-waterproof connector with middle wiring for RGB strip







connect strips to the connectors of both ends correspondingly







close the caps of both ends for secure

finished connection

# Non-waterproof connector with middle wiring for single color striS



connector with middle wiring for single strip(2wires)



insert strips to the connectors



close the caps of both ends for security



finished connection