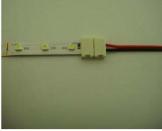

### Non-waterproof connector with unilateral wiring for single color sWULS

connector with unilateral (2 wires)

wiring for single color strip open the cap of connector and make sure the 2

insert strip to connector, connection point fixed