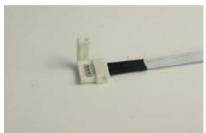

#### Non-waterproof connector with unilateral wiring for RGB strip

connector with unilateral

wiring for RGB strip(4wires) open the cap of connector insert strip to the connector

make sure the 4 connection points fixed