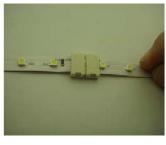

#### Non-waterproof connector for RGB strip

Open the cap of connector insert strip to connector

make sure the 4 connection points fixed

close the cap back for security

finished connection

## Non-waterproof connector with middle wiring for RGB strip

connect strips to the connectors of both ends correspondingly

close the caps of both ends for secure

finished connection