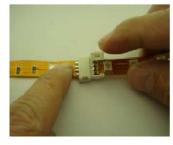

circ}\text{C}$ 

material: Brass +PVC

Structure: female connector with two pins



male connector with two pins





Product: transparent waterproof connector with male and

female voltage: DC0-24V,(AC110V, 220V)

Current: 1-5A

Protection level: IP 67/68

Working temperature:-40  $^{\circ}$ C  $^{\sim}$ 120  $^{\circ}$ C

material: Brass +PVC

Structure: female connector



male connector



waterproof cap





female voltage: DC0-24V, (AC110V, 220V)

Current: 1-5A

Protection level: IP 67/68

Working temperature:-40°C ~120°C

material: Brass +PVC



Structure: female connector with four pins



waterproof cap





# **DC12V Strip Connection**

#### Non-waterproof connector for RGB strip



Open the cap of connector insert strip to connector





make sure the 4 connection points fixed



close the cap back for security



finished connection

## Non-waterproof connector for single color strip



Open the cap of connector insert strip to connector



make sure the 2 connection points fixed



close the cap back for security



finished connection

#### Non-waterproof connector with unilateral wiring for RGB strip







connector with unilateral

wiring for RGB strip(4wires) open the cap of connector insert strip to the connector



make sure the 4 connection points fixed



close the cap back for security



finished connection

### Non-waterproof connector with unilateral wiring for single color sWULS



connector with unilateral (2 wires)



wiring for single color strip open the cap of connector and make sure the 2



insert strip to connector, connection point fixed