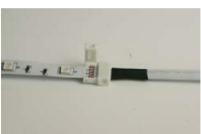

## Non-waterproof connector with middle wiring for RGB strip

connect strips to the connectors of both ends correspondingly

close the caps of both ends for secure

finished connection