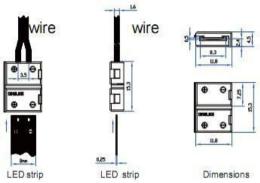

#### For non-waterproof Led strip

Product: Led SMD single color connector Size: 5mm, 6mm, 8mm, 10mm, 12mm

Product: Led SMD RGB connector Size: 5mm, 6mm, 8mm, 10mm, 12mm

Structure:

#### **Product Assembly Drawings**