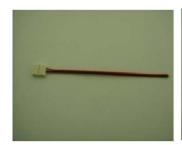

### Non-waterproof connector with unilateral wiring for single color sWULS

connector with unilateral (2 wires)

wiring for single color strip open the cap of connector and make sure the 2

insert strip to connector, connection point fixed