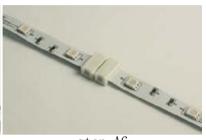

## Non-waterproof connector for single color strip

Open the cap of connector insert strip to connector

make sure the 2 connection points fixed

close the cap back for security

finished connection