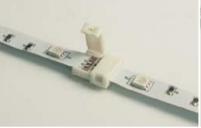

#### Non-waterproof connector for RGB strip

Open the cap of connector insert strip to connector

make sure the 4 connection points fixed

close the cap back for security

finished connection