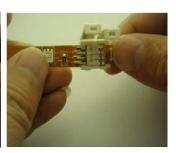

-40  $^{\circ}\text{C} \! \sim \! 120 \,^{\circ}\text{C}$ 

material: Brass +PVC

Structure: female connector with two pins



male connector with two pins





Product: transparent waterproof connector with male and

female voltage: DC0-24V,(AC110V, 220V)

Current: 1-5A

Protection level: IP 67/68

Working temperature:-40  $^{\circ}$ C  $^{\sim}$ 120  $^{\circ}$ C

material: Brass +PVC

Structure: female connector



male connector



waterproof cap





female voltage: DC0-24V, (AC110V, 220V)

Current: 1-5A

Protection level: IP 67/68

Working temperature:-40°C ~120°C

material: Brass +PVC



Structure: female connector with four pins



waterproof cap





# **DC12V Strip Connection**

#### Non-waterproof connector for RGB strip



Open the cap of connector insert strip to connector





make sure the 4 connection points fixed



close the cap back for security



finished connection

## Non-waterproof connector for single color strip



Open the cap of connector insert strip to connector



make sure the 2 connection points fixed



close the cap back for security



finished connection

#### Non-waterproof connector with unilateral wiring for RGB strip







connector with unilateral

wiring for RGB strip(4wires) open the cap of connector insert strip to the connector



make sure the 4 connection points fixed



close the cap back for security



finished connection

### Non-waterproof connector with unilateral wiring for single color sWULS



connector with unilateral (2 wires)



wiring for single color strip open the cap of connector and make sure the 2



insert