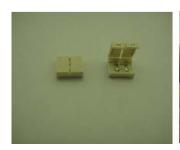

ns





Product: transparent waterproof connector with male and

female voltage: DC0-24V,(AC110V, 220V)

Current: 1-5A

Protection level: IP 67/68

Working temperature:-40  $^{\circ}$ C  $^{\sim}$ 120  $^{\circ}$ C

material: Brass +PVC

Structure: female connector



male connector



waterproof cap





female voltage: DC0-24V, (AC110V, 220V)

Current: 1-5A

Protection level: IP 67/68

Working temperature:-40°C ~120°C

material: Brass +PVC



Structure: female connector with four pins



waterproof cap





# **DC12V Strip Connection**

#### Non-waterproof connector for RGB strip



Open the cap of connector insert strip to connector





make sure the 4 connection points fixed



close the cap back for security



finished connection

## Non-waterproof connector for single color strip



Open the cap of connector insert strip to connector



make sure the 2 connection points fixed



close the cap back for security



finished connection

#### Non-waterproof connector with unilateral wiring for RGB strip







connector with unilateral

wiring for RGB strip(4wires) open the cap of connector insert strip to the connector



make sure the 4 connection points fixed



close the cap back for security



finished connection

### Non-waterproof connector with unilateral wiring for single color sWULS



connector with unilateral (2 wires)



wiring for single color strip open the cap of connector and make sure the 2



insert strip to connector, connection point fixed



close the cap back



finished connection

## Non-waterproof connector with middle wiring for RGB strip