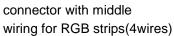

## Non-waterproof connector with middle wiring for RGB strip

connect strips to the connectors of both ends correspondingly

close the caps of both ends for secure

finished connection