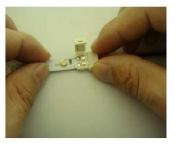

## Non-waterproof connector for single color strip

Open the cap of connector insert strip to connector

make sure the 2 connection points fixed

close the cap back for security

finished connection