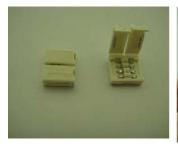

#### Non-waterproof connector for RGB strip

Open the cap of connector insert strip to connector

make sure the 4 connection points fixed

close the cap back for security

finished connection

## Non-waterproof connector for single color strip

Open the cap of connector insert strip to connector

make sure the 2 connection points fixed

close the cap back for security

finished connection