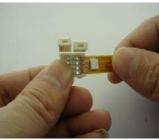

e:-40  $^{\circ}\text{C} \! \sim \! 120 \,^{\circ}\text{C}$ 

material: Brass +PVC

Structure: female connector with two pins



male connector with two pins





Product: transparent waterproof connector with male and

female voltage: DC0-24V,(AC110V, 220V)

Current: 1-5A

Protection level: IP 67/68

Working temperature:-40  $^{\circ}$ C  $^{\sim}$ 120  $^{\circ}$ C

material: Brass +PVC

Structure: female connector



male connector



waterproof cap





female voltage: DC0-24V, (AC110V, 220V)

Current: 1-5A

Protection level: IP 67/68

Working temperature:-40°C ~120°C

material: Brass +PVC



Structure: female connector with four pins



waterproof cap





# **DC12V Strip Connection**

#### Non-waterproof connector for RGB strip



Open the cap of connector insert strip to connector





make sure the 4 connection points fixed



close the cap back for security



finished connection

## Non-waterproof connector for single color strip



Open the cap of connector insert strip to connector



make sure the 2 connection points fixed



close the cap back for security



finished connection

#### Non-waterproof connector with unilateral wiring for RGB strip







connector with unilateral

wiring for RGB strip(4wires) open the cap of connector insert strip to the connector



make sure the 4 connection points fixed



close the cap back for security



finished connection

### Non-waterproof connector with unilateral wiring for single color sWULS



connector with unilateral (2 wires)



wiring for single color strip open the cap of connector and make sure the 2



inser