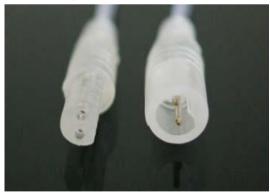

#### For waterproof Led strip

Product: transparent waterproof connector with male and femal

Voltage: DC0-

24V,(AC110V, 220V) current:1-5A

Protection level: IP 67/68

Working temperature:-40  $^{\circ}\text{C} \! \sim \! 120 \,^{\circ}\text{C}$ 

material: Brass +PVC

Structure: female connector with two pins

male connector with two pins

Product: transparent waterproof connector with male and

female voltage: DC0-24V,(AC110V, 220V)

Current: 1-5A

Protection level: IP 67/68

Working temperature:-40  $^{\circ}$ C  $^{\sim}$ 120  $^{\circ}$ C

material: Brass +PVC

Structure: female connector

male connector

waterproof cap

female voltage: DC0-24V, (AC110V, 220V)

Current: 1-5A

Protection level: IP 67/68