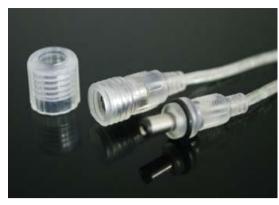

#### For waterproof Led strip

Product: transparent waterproof connector with male and femal

Voltage: DC0-

24V,(AC110V, 220V) current:1-5A

Protection level: IP 67/68

Working temperature:-40  $^{\circ}\text{C} \! \sim \! 120 \,^{\circ}\text{C}$ 

material: Brass +PVC

Structure: female connector with two pins

male connector with two pins

Product: transparent waterproof connector with male and

female voltage: DC0-24V,(AC110V, 220V)

Current: 1-5A

Protection level: IP 67/68

Working temperature:-40  $^{\circ}$ C  $^{\sim}$ 120  $^{\circ}$ C

material: Brass +PVC

Structure: female connector

male connector

waterproof cap

female voltage: DC0-24V, (AC110V, 220V)

Current: 1-5A

Protection level: IP 67/68