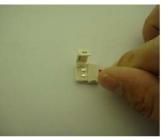

proof connector for RGB strip



Open the cap of connector insert strip to connector





make sure the 4 connection points fixed



close the cap back for security



finished connection

## Non-waterproof connector for single color strip



Open the cap of connector insert strip to connector



make sure the 2 connection points fixed



close the cap back for security



finished connection

#### Non-waterproof connector with unilateral wiring for RGB strip







connector with unilateral

wiring for RGB strip(4wires) open the cap of connector insert strip to the connector



make sure the 4 connection points fixed



close the cap back for security



finished connection

### Non-waterproof connector with unilateral wiring for single color sWULS



connector with unilateral (2 wires)



wiring for single color strip open the cap of connector and make sure the 2



insert strip to connector, connection point fixed



close the cap back



finished connection

## Non-waterproof connector with middle wiring for RGB strip







connect strips to the connectors of both ends correspondingly







close the caps of both ends for secure

finished connection

# Non-waterproof connector with middle wiring for single color striS



connector with middle wiring for single strip(2wires)



insert strips to the connectors



close the caps of both ends for security



finished connection