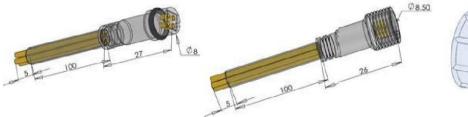

#### **Product Assembly Drawings**

material: Brass +PVC

Structure: female connector with two pins

male connector with two pins

Product: transparent waterproof connector with male and

female voltage: DC0-24V,(AC110V, 220V)

Current: 1-5A

Protection level: IP 67/68

Working temperature:-40  $^{\circ}$ C  $^{\sim}$ 120  $^{\circ}$ C

material: Brass +PVC

Structure: female connector

male connector

waterproof cap

female voltage: DC0-24V, (AC110V, 220V)

Current: 1-5A

Protection level: IP 67/68