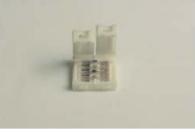

#### Non-waterproof connector for RGB strip

Open the cap of connector insert strip to connector

make sure the 4 connection points fixed

close the cap back for security

finished connection