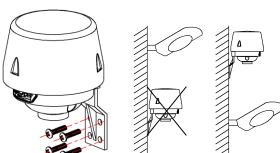

#### INSTALLATION

- To Install the DNS10 to a flat surface, connect the plastic bracket to the photocell's main body as indicated in Figure A. For pole mounting a gland or conduit connector can be screwed into the base of the sensor.
- Ensure the DNS25 is installed above the light fitting as indicated in the diagram.

Incorrect

Ambient Light: <5LUX to 50 LUX(adjustable)

Figure A

Correct

Ensure power is switch off.

- Connect the wires as per the wiring diagram.
- L Live in
- N Neutral In
- A Output to Lamp (Load)