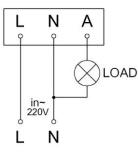

Incorrect

Ambient Light: <5LUX to 50 LUX(adjustable)

Figure A

Correct

Ensure power is switch off.

- Connect the wires as per the wiring diagram.
- L Live in
- N Neutral In
- A Output to Lamp (Load)

# WIRING DIAGRAM