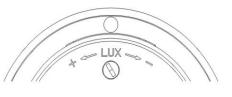

#### NOTE

- In order for natural light control the photocell, there should be no obstruction in front of the opaque (white) cover
- > No moving or swaying objects must be in front of the photocell.

Note: On and off levels can be set with the adjustable LUX knob which can adjust the light intensity to which the photocell will operate. When you turn LUX knob clockwise to (-) position, the LUX can be set to less than 5LUX, when turning LUX knob anticlockwise to (+) position, the LUX can be set to a maximum of 50LUX.